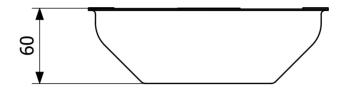

## **PURUS**

BH50 Sediment trap in acid-resistant stainless steel for Purus' Kitchen Channels and Bigg and Heavy floor gullies. The sediment trap is used to collect particles such as sand and gravel, so they do not fill up the water trap. The sediment trap can be removed for cleaning and maintenance.