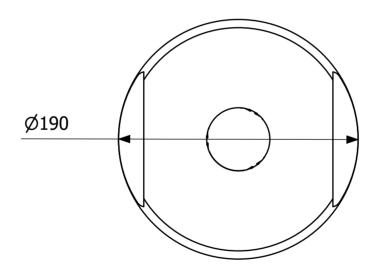

esistant stainless steel for Purus' Kitchen Channels and Bigg and Heavy floor gullies. The sediment trap is used to collect particles such as sand and gravel, so they do not fill up the water trap. The sediment trap can be removed for cleaning and maintenance.



## **Specifications**

| Item Number | 7138444 |
|-------------|---------|
|-------------|---------|

| Function | For Bigg and | Heavy |
|----------|--------------|-------|
|----------|--------------|-------|

| Itam   | Color | Stainless |
|--------|-------|-----------|
| ILEIII | CUIUI | אמווורא   |

| Material | Acid-resistant stainless   | steel 1 4404 |
|----------|----------------------------|--------------|
| Mareilai | ACIU-I ESISTATIL STAITIESS | シにここ エ・チチハチ  |

## **Outlet Dimension** Ø220 mm

## **Surface** Pickled