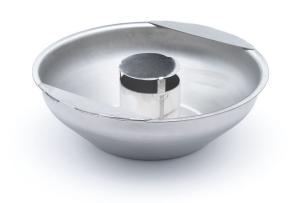

## **PURUS**

BH50 Sediment trap in acid-resistant stainless steel for Purus' Kitchen Channels and Bigg and Heavy floor gullies. The sediment trap is used to collect particles such as sand and gravel, so they do not fill up the water trap. The sediment trap can be removed for cleaning and maintenance.