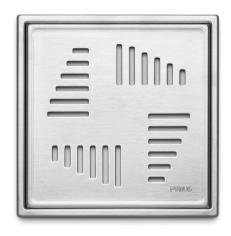

Item 7138358

Tile frame Art Deco is a tile frame with a square floor drain grating with high quality in stainless steel. The tile frame is part of the Purus Square design series.

Item 7138374

Tile frame Art Deco is a tile frame with a square floor drain grating with high quality in stainless steel. The tile frame is part of the Purus Square design series.