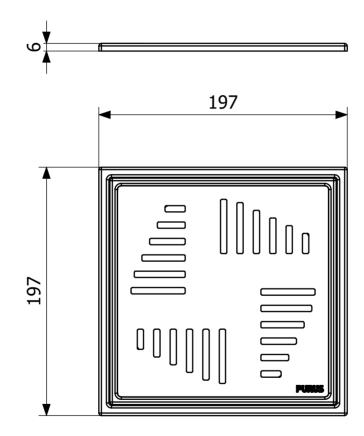

Item 7138358

Tile frame Art Deco is a tile frame with a square floor drain grating with high quality in stainless steel. The tile frame is part of the Purus Square design series.

Item 7138374

Tile frame Art Deco is a tile frame with a square floor drain grating with high quality in stainless steel. The tile frame is part of the Purus Square design series.

| Item Color            | Stainless              |
|-----------------------|------------------------|
| Material              | Stainless steel 1.4301 |
| Pressure Flow<br>Temp | K3                     |
| Size                  | 197x197x6 mm           |
| Surface               | Brushed                |
| Version               | Art Deco pattern       |