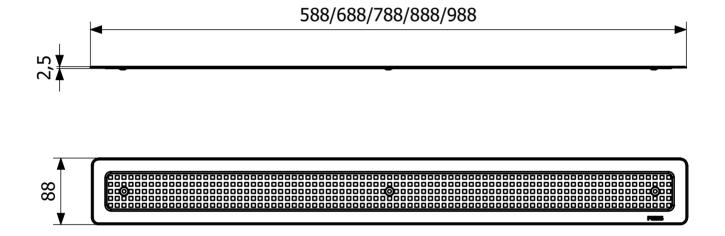

Item 7130077

Floor drain grating with high quality stainless steel. Supplied with screws. The floor drain grating fits the design series Purus Line Vinyl Plus 600.

| 1  |   |   |   |   |   |  |   |   |   |  |         |      |   |   |   |   |   |   |  |      |   |   |   |   |   |  |     |      |   |
|----|---|---|---|---|---|--|---|---|---|--|---------|------|---|---|---|---|---|---|--|------|---|---|---|---|---|--|-----|------|---|
| 8  |   | - | - |   |   |  |   |   |   |  | <br>    |      |   | - |   |   |   |   |  |      | - | - |   |   |   |  |     | 1.65 |   |
| 1  | - |   | - | - |   |  | - |   | - |  | <br>    |      |   | - | - | - |   | - |  |      | - | - |   |   |   |  | 0   | )=   |   |
| 8  |   | - | - | - | - |  |   |   |   |  | <br>    |      |   | - | - | - | - |   |  | <br> | - | - |   |   |   |  | 1.0 |      |   |
| ŧ. | - | - | - | - | - |  |   | - |   |  | <br>1.0 | 1.00 | - | - | - | - | - | - |  | <br> | - | - | - | - | - |  |     | 1.68 | - |

## Specifications

| Item Number           | 7130077                   |
|-----------------------|---------------------------|
| Floor Covering        | Vinyl                     |
| Function              | For Purus Line Vinyl Plus |
| Item Color            | Stainless                 |
| Material              | Stainless steel 1.4301    |
| Pressure Flow<br>Temp | К3                        |
| Size                  | 600                       |
| Surface               | Brushed                   |
| Version               | Chess grate               |