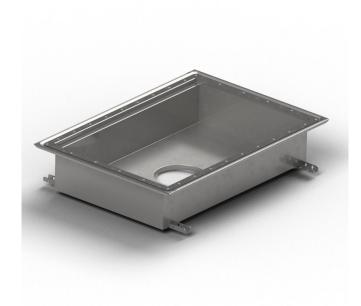

## **PURUS**

Item 818159

Purus channel volume for vinyl is a floor channel made of acid-resistant stainless steel for installation in concrete. The floor channel is 800x500x200 mm with a mid outlet and is intended for vinyl flooring. The floor channel needs to be supplemented with grid depending on the environment and outlet house in acid-resistant stainless steel. Purus channel volume is adapted for environments with requirements for hygiene, has a large volume and high flow capacity.