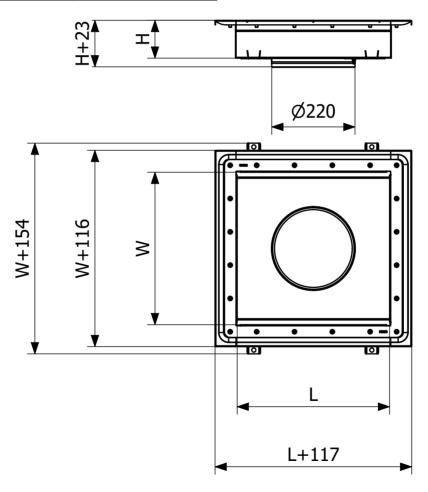

## Specifications

| Item Number             | 818159                                        |  |
|-------------------------|-----------------------------------------------|--|
| Floor<br>Construction   | Concrete flooring                             |  |
| Floor Covering          | Vinyl                                         |  |
| Function                | Central outlet                                |  |
| Item Color              | Stainless                                     |  |
| Material                | Acid-resistant stainless steel 1.4404         |  |
| <b>Outlet Dimension</b> | Side/bottom in stainless steel in Ø75/Ø110 mm |  |
| Size                    | 800x500x200 mm                                |  |

| Surface | Pickled                         |
|---------|---------------------------------|
| Version | Do not forget grid/outlet house |

| Dimension (mm) | LxWxH (mm)      | Dimension (mm) | LxWxH (mm)       |
|----------------|-----------------|----------------|------------------|
| 500x300x50     | 503 x 303 x 50  | 1200x600x100   | 1203 x 603 x 100 |
| 1000x300x50    | 1003 x 303 x 50 | 300x300x200    | 303 x 303 x 200  |
| 400x400x100    | 403 x 403 x 100 | 500x300x200    | 503 x 303 x 200  |
| 600x400x100    | 603 x 403 x 100 | 800x500x200    | 803 x 503 x 200  |
| 800x500x100    | 803 x 503 x 100 |                |                  |
| 900x600x100    | 903 x 603 x 100 |                |                  |
| 900x600x200    | 903 x 603 x 200 |                |                  |