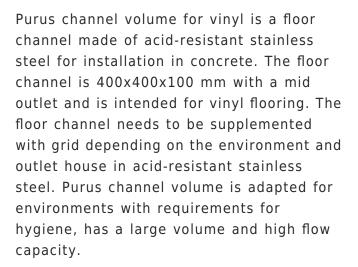

| Item Number           | 818142                                        |  |  |
|-----------------------|-----------------------------------------------|--|--|
| Electrical Data       | 15 l                                          |  |  |
| Floor<br>Construction | Concrete flooring                             |  |  |
| Floor Covering        | Vinyl                                         |  |  |
| Function              | Central outlet                                |  |  |
| Item Color            | Stainless                                     |  |  |
| Material              | Acid-resistant stainless steel 1.4404         |  |  |
| Outlet Dimension      | Side/bottom in stainless steel in Ø75/Ø110 mm |  |  |
| Size                  | 400x400x100 mm                                |  |  |
| Surface               | Pickled                                       |  |  |
| Version               | Do not forget grid/outlet house               |  |  |
|                       |                                               |  |  |
| Item Number           | 818143                                        |  |  |
| Electrical Data       | 23                                            |  |  |
| Floor<br>Construction | Concrete flooring                             |  |  |
| Floor Covering        | Vinyl                                         |  |  |
| Function              | Central outlet                                |  |  |
| Item Color            | Stainless                                     |  |  |
| Material              | Acid-resistant stainless steel 1.4404         |  |  |
| Outlet Dimension      | Side/bottom in stainless steel in             |  |  |