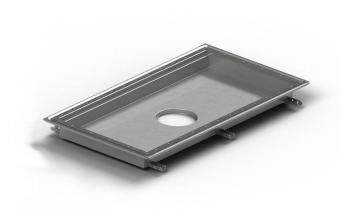

| Item Number           | 818142                                        |  |  |
|-----------------------|-----------------------------------------------|--|--|
| Electrical Data       | 15 l                                          |  |  |
| Floor<br>Construction | Concrete flooring                             |  |  |
| Floor Covering        | Vinyl                                         |  |  |
| Function              | Central outlet                                |  |  |
| Item Color            | Stainless                                     |  |  |
| Material              | Acid-resistant stainless steel 1.4404         |  |  |
| Outlet Dimension      | Side/bottom in stainless steel in Ø75/Ø110 mm |  |  |
| Size                  | 400x400x100 mm                                |  |  |
| Surface               | Pickled                                       |  |  |
| Version               | Do not forget grid/outlet house               |  |  |
|                       |                                               |  |  |
| Item Number           | 818143                                        |  |  |
| Electrical Data       | 23                                            |  |  |
| Floor<br>Construction | Concrete flooring                             |  |  |
| Floor Covering        | Vinyl                                         |  |  |
| Function              | Central outlet                                |  |  |
| Item Color            | Stainless                                     |  |  |
| Material              | Acid-resistant stainless steel 1.4404         |  |  |
| Outlet Dimension      | Side/bottom in stainless steel in             |  |  |

| Dimension (mm) | LxWxH (mm)      | Dimension (mm) | LxWxH (mm)       |
|----------------|-----------------|----------------|------------------|
| 500x300x50     | 503 x 303 x 50  | 1200x600x100   | 1203 x 603 x 100 |
| 1000x300x50    | 1003 x 303 x 50 | 300x300x200    | 303 x 303 x 200  |
| 400x400x100    | 403 x 403 x 100 | 500x300x200    | 503 x 303 x 200  |
| 600x400x100    | 603 x 403 x 100 | 800x500x200    | 803 x 503 x 200  |
| 800x500x100    | 803 x 503 x 100 |                |                  |
| 900x600x100    | 903 x 603 x 100 |                |                  |
| 900x600x200    | 903 x 603 x 200 |                |                  |