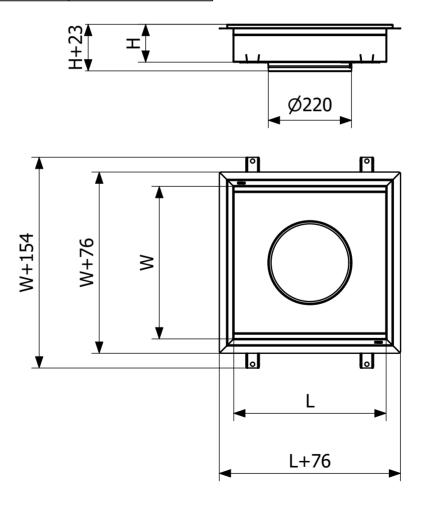

## Specifications

**Size** 

| Item Number             | 818172                                        |  |
|-------------------------|-----------------------------------------------|--|
| Floor<br>Construction   | Concrete flooring                             |  |
| Floor Covering          | Resin                                         |  |
| Function                | Central outlet                                |  |
| Item Color              | Stainless                                     |  |
| Material                | Acid-resistant stainless steel 1.4404         |  |
| <b>Outlet Dimension</b> | Side/bottom in stainless steel in Ø75/Ø110 mm |  |
|                         |                                               |  |

1000x300x50 mm

| Surface | Pickled                         |
|---------|---------------------------------|
| Version | Do not forget grid/outlet house |

| Dimension (mm) | LxWxH (mm)      | Dimension (mm) | LxWxH (mm)       |
|----------------|-----------------|----------------|------------------|
| 500x300x50     | 503 x 303 x 50  | 1200x600x100   | 1203 x 603 x 100 |
| 1000x300x50    | 1003 x 303 x 50 | 300x300x200    | 303 x 303 x200   |
| 400x400x100    | 403 x 403 x 100 | 500x300x200    | 503 x 303 x 200  |
| 600x400x100    | 603 x 403 x 100 | 800x500x200    | 803 x 503 x 200  |
| 800x500x100    | 803 x 503 x 100 |                |                  |
| 900x600x100    | 903 x 603 x 100 |                |                  |
| 900x600x200    | 903 x 603 x 200 |                |                  |