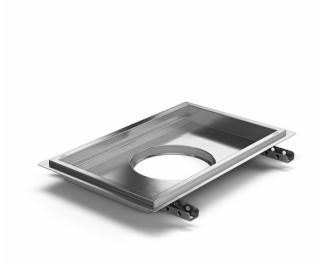

## **PURUS**

Item 818172

Purus channel volume for expoxy is a floor channel made of acid-resistant stainless steel for installation in concrete. The floor channel is 1000x300x50 mm with a mid outlet and is intended for epoxy flooring. The floor channel needs to be supplemented with grid depending on the environment and outlet house in acid-resistant stainless steel. Purus channel volume is adapted for environments with requirements for hygiene, has a large volume and high flow capacity.