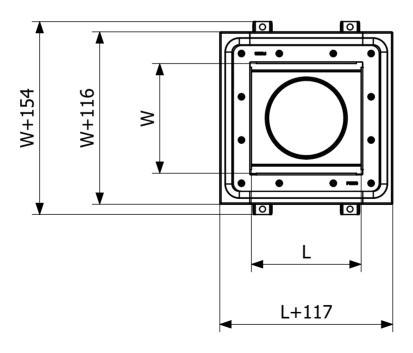

**Surface** Pickled

**Version** Do not forget grid/outlet house

| Dimension (mm) | LxW (mm) | Ø (mm) |
|----------------|----------|--------|
| 200x200        | 203x203  | 150    |
| 300x300        | 303x303  | 220    |