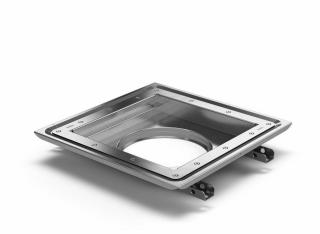

## **PURUS**

Item 818150

Purus channel square 200 is a floor channel made of acid-resistant stainless steel for installation in concrete flooring. The floor channel is 200×200 and is intended for vinyl flooring. The floor channel needs to be supplemented with grating/grid depending on the environment and outlet house in acid-resistant stainless steel.

Item 818151

Purus channel square 300 is a floor channel made of acid-resistant stainless steel for installation in concrete. The floor channel is 300×300 and is intended for vinyl flooring. The floor channel needs to be supplemented with grating/grid depending on the environment and outlet house in acid-resistant stainless steel.

Outlet Dimension Side/bottom in stainless steel in Ø75/Ø110 mm

**Size** 200x200x50 mm

**Surface** Pickled

**Version** Do not forget grid/outlet house

**Item Number** 818151

**Electrical Data** 3,9 |

Floor Concrete flooring Construction