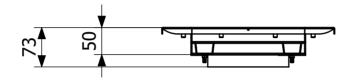

Outlet Dimension Side/bottom in stainless steel in Ø75/Ø110 mm

**Size** 200x200x50 mm

**Surface** Pickled

**Version** Do not forget grid/outlet house

**Item Number** 818151

**Electrical Data** 3,9 |

Floor Concrete flooring Construction

Floor Covering Vinyl

**Function** Central outlet

**Item Color** Stainless

Material Acid-resistant stainless steel 1.4404

Outlet Dimension Side/bottom in stainless steel in Ø75/Ø110 mm

**Size** 300x300x50 mm

**Surface** Pickled

**Version** Do not forget grid/outlet house

| Dimension (mm) | LxW (mm) | Ø (mm) |
|----------------|----------|--------|
| 200x200        | 203x203  | 150    |
| 300x300        | 303x303  | 220    |