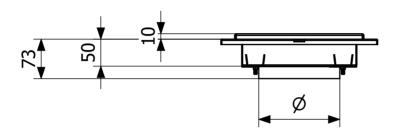

Outlet Dimension Side/bottom in stainless steel in Ø75/Ø110 mm

**Size** 300x300x50 mm

**Surface** Pickled

**Version** Do not forget grid/outlet house

| Dimension (mm) | LxW (mm) | Ø (mm) |
|----------------|----------|--------|
| 200x200        | 203x203  | 150    |
| 300x300        | 303x303  | 220    |