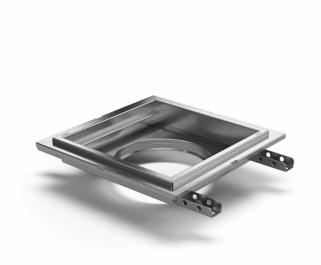

## **PURUS**

Item 818190

Purus channel square 200 is a floor channel made of acid-resistant stainless steel for installation in concrete flooring. The floor channel is 200×200 och är avsedd för klinkergolv som ytskikt. The floor channel needs to be supplemented with grating/grid depending on the environment and outlet house in acid-resistant stainless steel.

Item 818191

Purus channel square 300 is a floor channel made of acid-resistant stainless steel for installation in concrete. The floor channel is 300×300, suitable for concrete floor build-ups only. The floor channel needs to be supplemented with grating/grid depending on the environment and outlet house in acid-resistant stainless steel.

Acid-resistant stainless steel 1.4404

212100

Outlet Dimension Side/bottom in stainless steel in Ø75/Ø110 mm

**Size** 200x200x50 mm

**Surface** Pickled

**Version** Do not forget grid/outlet house

Item Number 818191

Outlet Dimension Side/bottom in stainless steel in Ø75/Ø110 mm

**Size** 300x300x50 mm

**Surface** Pickled

**Version** Do not forget grid/outlet house

| Dimension (mm) | LxW (mm) | Ø (mm) |
|----------------|----------|--------|
| 200x200        | 203x203  | 150    |
| 300x300        | 303x303  | 220    |