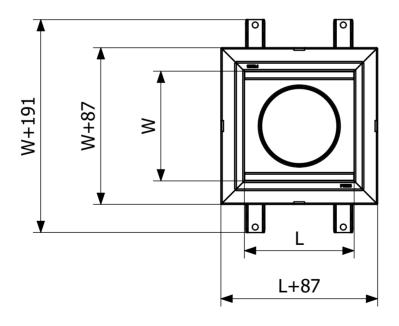

Outlet Dimension Side/bottom in stainless steel in Ø75/Ø110 mm

**Size** 300x300x50 mm

**Surface** Pickled

**Version** Do not forget grid/outlet house

| Dimension (mm) | LxW (mm) | Ø (mm) |
|----------------|----------|--------|
| 200x200        | 203x203  | 150    |
| 300x300        | 303x303  | 220    |