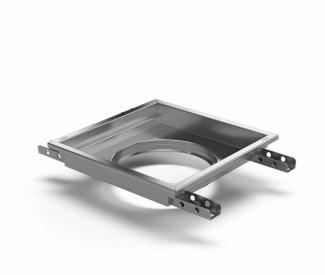

## **PURUS**

Item 818110

Purus channel square 200 is a floor channel made of acid-resistant stainless steel for installation in concrete flooring. The floor channel is 200×200 and is intended for concrete flooring as a surface. The floor channel needs to be supplemented with grating/grid depending on the environment and outlet house in acid-resistant stainless steel.

Item 818111

Purus channel square 300 is a floor channel made of acid-resistant stainless steel for installation in concrete. The floor channel is 300×300 and is intended for concrete flooring. The floor channel needs to be supplemented with grating/grid depending on the environment and outlet house in acid-resistant stainless steel.

Acid-resistant stainless steel 1.4404

Outlet Dimension Side/bottom in stainless steel in Ø75/Ø110 mm

**Size** 200x200x50 mm

**Surface** Pickled

**Version** Do not forget grid/outlet house

Item Number 818111

**Size** 300x300x50 mm

**Surface** Pickled

**Version** Do not forget grid/outlet house

| Dimension (mm) | LxW (mm) | Ø (mm) |
|----------------|----------|--------|
| 200x200        | 203x203  | 150    |
| 300x300        | 303x303  | 220    |