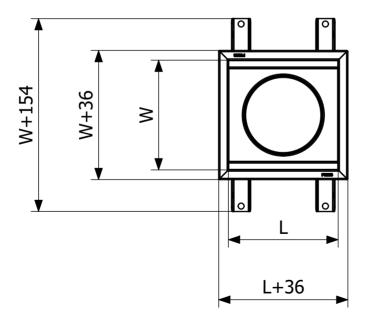

**Size** 300x300x50 mm

**Surface** Pickled

**Version** Do not forget grid/outlet house

| Dimension (mm) | LxW (mm) | Ø (mm) |
|----------------|----------|--------|
| 200x200        | 203x203  | 150    |
| 300x300        | 303x303  | 220    |