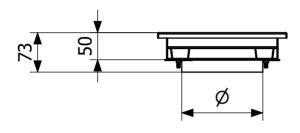

Acid-resistant stainless steel 1.4404

Outlet Dimension Side/bottom in stainless steel in Ø75/Ø110 mm

**Size** 200x200x50 mm

**Surface** Pickled

**Version** Do not forget grid/outlet house

Item Number 818111

**Size** 300x300x50 mm

**Surface** Pickled

**Version** Do not forget grid/outlet house

| Dimension (mm) | LxW (mm) | Ø (mm) |
|----------------|----------|--------|
| 200x200        | 203x203  | 150    |
| 300x300        | 303x303  | 220    |