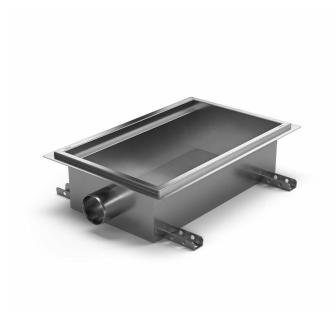

## **PURUS**

Item 818910

Purus channel combo is made of acidresistant stainless steel with side outlet Ø75 mm for installation in concrete. The floor channel is 300x300x150 och är avsedd för massagolv som ytskick. There is always residual water in the channel about 50 mm of water forms the water trap in the bottom of the channel and is equipped with a cleaning plug. The floor channel requires an almost continuous flow to function properly. Unsuitable in environments that set hygiene requirements.

Item 818914

Purus channel combo is made of acidresistant stainless steel with side outlet Ø75 mm for installation in concrete. The floor channel is 500x300x150 och är avsedd för massagolv som ytskick. There is always residual water in the channel about 50 mm of water forms the water trap in the bottom of the channel and is equipped with a cleaning plug. The floor channel requires an almost continuous flow to function properly. Unsuitable in environments that set hygiene requirements.