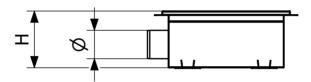

| Dimension (mm) | LxWxH (mm)      | Ø (mm) |
|----------------|-----------------|--------|
| 300x300x150    | 303 x 303 x 150 | 75     |
| 300x300x200    | 303 x 303 x 200 | 110    |
| 500x300x150    | 503 x 303 x 150 | 75     |
| 500x300x200    | 503 x 303 x 200 | 110    |