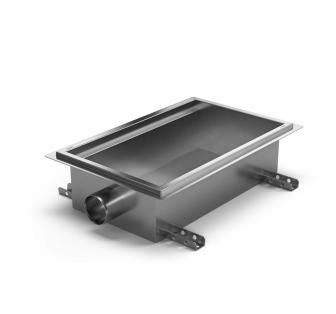

## **PURUS**

Item 818912

Purus channel combo is made of acidresistant stainless steel with side outlet Ø110 mm for installation in concrete. The floor channel is 300x300x200 och är avsedd för massagolv som ytskick. There is always residual water in the channel about 50 mm of water forms the water trap in the bottom of the channel and is equipped with a cleaning plug. The floor channel requires an almost continuous flow to function properly. Unsuitable in environments that set hygiene requirements.

Item 818916

Purus channel combo is made of acidresistant stainless steel with side outlet Ø110 mm for installation in concrete. The floor channel is 500x300x200 och är avsedd för massagolv som ytskick. There is always residual water in the channel about 50 mm of water forms the water trap in the bottom of the channel and is equipped with a cleaning plug. The floor channel requires an almost continuous flow to function properly. Unsuitable in environments that set hygiene requirements.

## Specifications

| Item Number           | 818912            |
|-----------------------|-------------------|
| Floor<br>Construction | Concrete flooring |
| Floor Covering        | Resin             |
| Function              | Side outlet       |

| Item Color            | Stainless                             |
|-----------------------|---------------------------------------|
| Material              | Acid-resistant stainless steel 1.4404 |
| Outlet Dimension      | Ø110 mm                               |
| Pressure Flow<br>Temp | 3,4 l/s                               |
| Size                  | 300x300x200 mm                        |
| Surface               | Pickled                               |
| Version               | Do not forget grid/grating            |
|                       |                                       |
| Item Number           | 818916                                |
| Floor<br>Construction | Concrete flooring                     |
| Floor Covering        | Resin                                 |
| Function              | Side outlet                           |
| Item Color            | Stainless                             |
| Material              | Acid-resistant stainless steel 1.4404 |
| Outlet Dimension      | Ø110 mm                               |
| Pressure Flow<br>Temp | 3,4 l/s                               |
| Size                  | 500x300x200 mm                        |
| Surface               | Pickled                               |
| Version               | Do not forget grid/grating            |