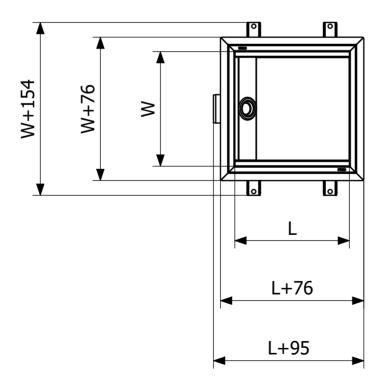

| Dimension (mm) | LxWxH (mm)      | Ø (mm) |
|----------------|-----------------|--------|
| 300x300x150    | 303 x 303 x 150 | 75     |
| 300x300x200    | 303 x 303 x 200 | 110    |
| 500x300x150    | 503 x 303 x 150 | 75     |
| 500x300x200    | 503 x 303 x 200 | 110    |