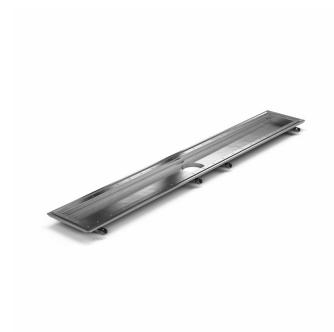

## Item 818040M

Purus channel 200 is a floor channel made of acid-resistant stainless steel for installation in concrete. The floor channel is 600×200 mm with a mid outlet and is intended for vinyl flooring. The floor channel needs to be supplemented with a grating/grid depending on the environment and outlet house in plastic or acid-resistant stainless steel.

Item 818042M

Purus channel 200 is a floor channel made of acid-resistant stainless steel for installation in concrete. The floor channel is 1000×200 mm with a mid outlet and is intended for vinyl flooring. The floor channel needs to be supplemented with a grating/grid depending on the environment and outlet house in plastic or acid-resistant stainless steel.

Item 818044M

Purus channel 200 is a floor channel made of acid-resistant stainless steel for installation in concrete. The floor channel is 1500×200 mm with a mid outlet and is intended for vinyl flooring. The floor channel needs to be supplemented with a grating/grid depending on the environment and outlet house in plastic or acid-resistant stainless steel.

Item 818045M

of acid-resistant stainless steel for installation in concrete. The floor channel is 2000×200 mm with a mid outlet and is intended for vinyl flooring. The floor channel needs to be supplemented with a grating/grid depending on the environment and outlet house in plastic or acid-resistant stainless steel.