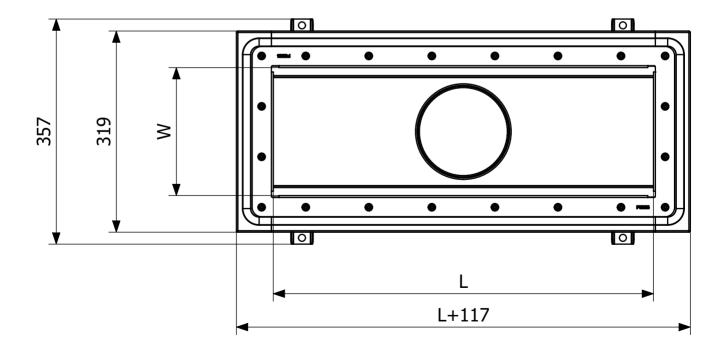

| Dimension (mm) | LxW (mm) |
|----------------|----------|
| 600x200        | 603x203  |
| 1000x200       | 1003x203 |
| 1500x200       | 1503x203 |
| 2000x200       | 2003x203 |