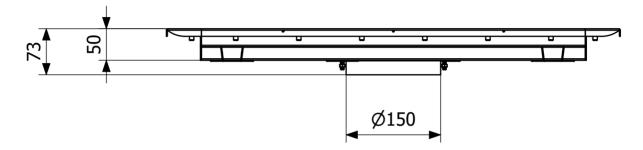

## Specifications

| Item Number             | 818040M                                          |
|-------------------------|--------------------------------------------------|
| Electrical Data         | 5                                                |
| Floor<br>Construction   | Concrete flooring                                |
| Floor Covering          | Vinyl                                            |
| Function                | Central outlet                                   |
| Item Color              | Stainless                                        |
| Material                | Stainless steel 1.4301                           |
| <b>Outlet Dimension</b> | Side/bottom in stainless steel in<br>Ø75/Ø110 mm |
| Size                    | 600×200 mm                                       |
| Surface                 | Pickled                                          |
| Version                 | Do not forget grid/outlet house                  |
|                         |                                                  |
| Item Number             | 818042M                                          |
| Electrical Data         | 9                                                |
| Floor<br>Construction   | Concrete flooring                                |

| Floor Covering          | Vinyl                                            |
|-------------------------|--------------------------------------------------|
| Function                | Central outlet                                   |
| Item Color              | Stainless                                        |
| Material                | Stainless steel 1.4301                           |
| <b>Outlet Dimension</b> | Side/bottom in stainless steel in<br>Ø75/Ø110 mm |
| Size                    | 1000×200 mm                                      |
| Surface                 | Pickled                                          |
| Version                 | Do not forget grid/outlet house                  |
|                         |                                                  |
| Item Number             | 818044M                                          |
| Electrical Data         | 11                                               |
| Floor<br>Construction   | Concrete flooring                                |
| Floor Covering          | Vinyl                                            |
| Function                | Central outlet                                   |
| Item Color              | Stainless                                        |
| Material                | Stainless steel 1.4301                           |
| <b>Outlet Dimension</b> | Side/bottom in stainless steel in<br>Ø75/Ø110 mm |
| Size                    | 1500×200 mm                                      |
| Surface                 | Pickled                                          |
| Version                 | Do not forget grid/outlet house                  |

| Item Number             | 818045M                                          |
|-------------------------|--------------------------------------------------|
| Electrical Data         | 15                                               |
| Floor<br>Construction   | Concrete flooring                                |
| Floor Covering          | Vinyl                                            |
| Function                | Central outlet                                   |
| Item Color              | Stainless                                        |
| Material                | Stainless steel 1.4301                           |
| <b>Outlet Dimension</b> | Side/bottom in stainless steel in<br>Ø75/Ø110 mm |
| Size                    | 2000×200 mm                                      |
| Surface                 | Pickled                                          |
| Version                 | Do not forget grid/outlet house                  |