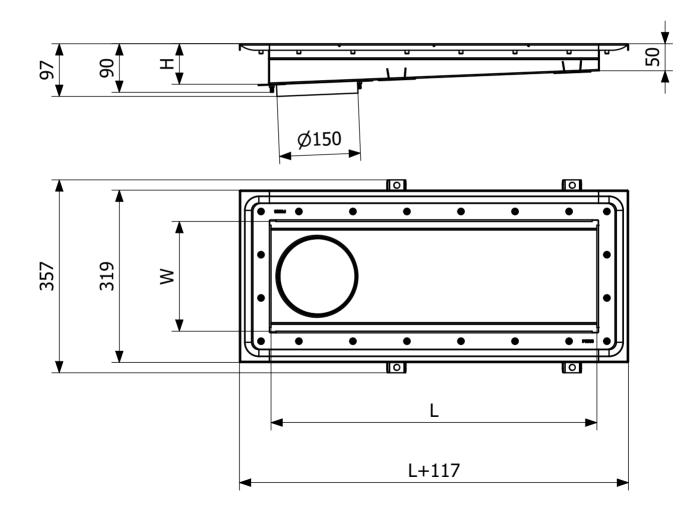

## Specifications

| Item Number           | 818040                                           |  |
|-----------------------|--------------------------------------------------|--|
| Electrical Data       | 6 I                                              |  |
| Floor<br>Construction | Concrete flooring                                |  |
| Floor Covering        | Vinyl                                            |  |
| Function              | End outlet                                       |  |
| Item Color            | Stainless                                        |  |
| Material              | Stainless steel 1.4301                           |  |
| Outlet Dimension      | Side/bottom in stainless steel in<br>Ø75/Ø110 mm |  |
| Size                  | 600×200 mm                                       |  |
| Surface               | Pickled                                          |  |
| Version               | Do not forget grid/outlet house                  |  |
|                       |                                                  |  |
| Item Number           | 818042                                           |  |
| Electrical Data       | 10                                               |  |
| Floor<br>Construction | Concrete flooring                                |  |

| Floor Covering          | Vinyl                                            |  |
|-------------------------|--------------------------------------------------|--|
| Function                | End outlet                                       |  |
| Item Color              | Stainless                                        |  |
| Material                | Stainless steel 1.4301                           |  |
| <b>Outlet Dimension</b> | Side/bottom in stainless steel in<br>Ø75/Ø110 mm |  |
| Size                    | 1000×200 mm                                      |  |
| Surface                 | Pickled                                          |  |
| Version                 | Do not forget grid/outlet house                  |  |
|                         |                                                  |  |
| Item Number             | 818044                                           |  |
| Electrical Data         | 15                                               |  |
| Floor<br>Construction   | Concrete flooring                                |  |
| Floor Covering          | Vinyl                                            |  |
| Function                | End outlet                                       |  |
| Item Color              | Stainless                                        |  |
| Material                | Stainless steel 1.4301                           |  |
| <b>Outlet Dimension</b> | Side/bottom in stainless steel in<br>Ø75/Ø110 mm |  |
| Size                    | 1500×200 mm                                      |  |
| Surface                 | Pickled                                          |  |
| Version                 | Do not forget grid/outlet house                  |  |

| Item Number           | 818045                                           |  |
|-----------------------|--------------------------------------------------|--|
| Electrical Data       | 20                                               |  |
| Floor<br>Construction | Concrete flooring                                |  |
| Floor Covering        | Vinyl                                            |  |
| Function              | End outlet                                       |  |
| Item Color            | Stainless                                        |  |
| Material              | Stainless steel 1.4301                           |  |
| Outlet Dimension      | Side/bottom in stainless steel in<br>Ø75/Ø110 mm |  |
| Size                  | 2000×200 mm                                      |  |
| Surface               | Pickled                                          |  |
| Version               | Do not forget grid/outlet house                  |  |

| Dimension (mm) | LxW (mm) | H (mm) |
|----------------|----------|--------|
| 600x200        | 603x203  | 75     |
| 1000x200       | 1003x203 | 75     |
| 1500x200       | 1503x203 | 75     |
| 2000x200       | 2003x203 | 75     |