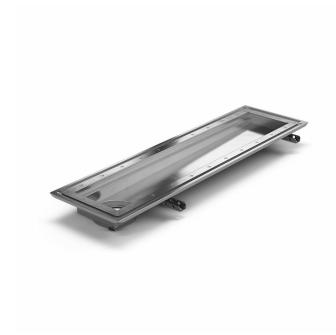

## Item 818040

Purus channel 200 is a floor channel made of acid-resistant stainless steel for installation in concrete. The floor channel is 600×200 mm with a deep end outlet and is intended for vinyl flooring. The floor channel needs to be supplemented with a grating/grid depending on the environment and outlet house in plastic or acid-resistant stainless steel.

Item 818042

Purus channel 200 is a floor channel made of acid-resistant stainless steel for installation in concrete. The floor channel is 1000×200 mm with a deep end outlet and is intended for vinyl flooring. The floor channel needs to be supplemented with a grating/grid depending on the environment and outlet house in plastic or acid-resistant stainless steel.

Item 818044

Purus channel 200 is a floor channel made of acid-resistant stainless steel for installation in concrete. The floor channel is 1500×200 mm with a deep end outlet and is intended for vinyl flooring. The floor channel needs to be supplemented with a grating/grid depending on the environment and outlet house in plastic or acid-resistant stainless steel.

Item 818045

of acid-resistant stainless steel for installation in concrete. The floor channel is 2000×200 mm with a deep end outlet and is intended for vinyl flooring. The floor channel needs to be supplemented with a grating/grid depending on the environment and outlet house in plastic or acid-resistant stainless steel.