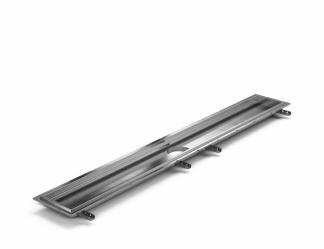

## Item 818080M

Purus channel 200 is a floor channel made of acid-resistant stainless steel for installation in concrete. The floor channel is 600×200 mm with a mid outlet and is intended for tile flooring. The floor channel needs to be supplemented with a grating/grid depending on the environment and outlet house in plastic or acid-resistant stainless steel.

Item 818082M

Purus channel 200 is a floor channel made of acid-resistant stainless steel for installation in concrete. The floor channel is 1000×200 mm with a mid outlet and is intended for tile flooring. The floor channel needs to be supplemented with a grating/grid depending on the environment and outlet house in plastic or acid-resistant stainless steel.

Item 818084M

Purus channel 200 is a floor channel made of acid-resistant stainless steel for installation in concrete. The floor channel is 1500×200 mm with a mid outlet and is intended for tile flooring. The floor channel needs to be supplemented with a grating/grid depending on the environment and outlet house in plastic or acid-resistant stainless steel.

Item 818085M

Purus channel 200 is a floor channel made

of acid-resistant stainless steel for installation in concrete. The floor channel is  $2000 \times 200$  mm with a mid outlet and is intended for tile flooring. The floor channel needs to be supplemented with a grating/grid depending on the environment and outlet house in plastic or acid-resistant stainless steel.