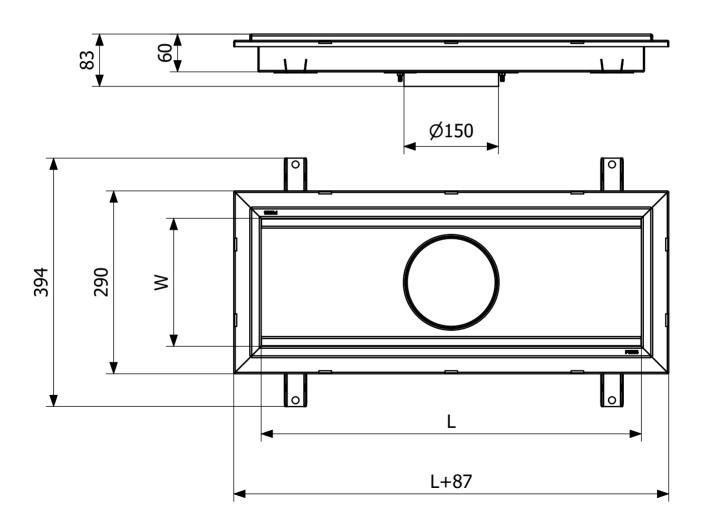

Outlet Dimension Side/bottom in stainless steel in Ø75/Ø110 mm

**Size** 600×200 mm

**Surface** Pickled

**Version** Do not forget grid/outlet house

Item Number 818082M

Electrical Data 91

**Floor** Concrete flooring

Construction

| Floor Covering          | Tile floor with glueing flange                |
|-------------------------|-----------------------------------------------|
| Function                | Central outlet                                |
| Item Color              | Stainless                                     |
| Material                | Stainless steel 1.4301                        |
| Outlet Dimension        | Side/bottom in stainless steel in Ø75/Ø110 mm |
| Size                    | 1000×200 mm                                   |
| Surface                 | Pickled                                       |
| Version                 | Do not forget grid/outlet house               |
|                         |                                               |
| Item Number             | 818084M                                       |
| Electrical Data         | 11                                            |
| Floor<br>Construction   | Concrete flooring                             |
| Floor Covering          | Tile floor with glueing flange                |
| Function                | Central outlet                                |
| Item Color              | Stainless                                     |
| Material                | Stainless steel 1.4301                        |
| <b>Outlet Dimension</b> | Side/bottom in stainless steel in Ø75/Ø110 mm |
| Size                    | 1500×200 mm                                   |
| Surface                 | Pickled                                       |
| Version                 | Do not forget grid/outlet house               |

| Item Number             | 818085M                                       |
|-------------------------|-----------------------------------------------|
| Electrical Data         | 15 I                                          |
| Floor<br>Construction   | Concrete flooring                             |
| Floor Covering          | Tile floor with glueing flange                |
| Function                | Central outlet                                |
| Item Color              | Stainless                                     |
| Material                | Stainless steel 1.4301                        |
| <b>Outlet Dimension</b> | Side/bottom in stainless steel in Ø75/Ø110 mm |
| Size                    | 2000×200 mm                                   |
| Surface                 | Pickled                                       |
| Version                 | Do not forget grid/outlet house               |

| Dimension (mm) | LxW (mm) |
|----------------|----------|
| 600x200        | 603x203  |
| 1000x200       | 1003x203 |
| 1500x200       | 1503x203 |
| 2000x200       | 2003x203 |