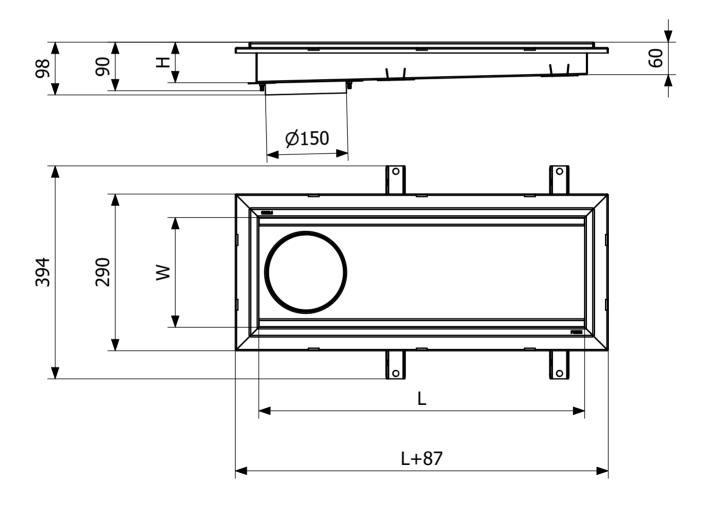

Outlet Dimension Side/bottom in stainless steel in Ø75/Ø110 mm

**Size** 600×200 mm

**Surface** Pickled

**Version** Do not forget grid/outlet house

Item Number 818082

Electrical Data 10 |

**Floor** Concrete flooring **Construction** 

| Floor Covering          | Tile floor with glueing flange                |  |
|-------------------------|-----------------------------------------------|--|
| Function                | End outlet                                    |  |
| Item Color              | Stainless                                     |  |
| Material                | Stainless steel 1.4301                        |  |
| <b>Outlet Dimension</b> | Side/bottom in stainless steel in Ø75/Ø110 mm |  |
| Size                    | 1000×200 mm                                   |  |
| Surface                 | Pickled                                       |  |
| Version                 | Do not forget grid/outlet house               |  |
|                         |                                               |  |
| Item Number             | 818084                                        |  |
| Electrical Data         | 15 l                                          |  |
| Floor<br>Construction   | Concrete flooring                             |  |
| Floor Covering          | Tile floor with glueing flange                |  |
| Function                | End outlet                                    |  |
| Item Color              | Stainless                                     |  |
| Material                | Stainless steel 1.4301                        |  |
| <b>Outlet Dimension</b> | Side/bottom in stainless steel in Ø75/Ø110 mm |  |
| Size                    | 1500×200 mm                                   |  |
| Surface                 | Pickled                                       |  |
| Version                 | Do not forget grid/outlet house               |  |

| Item Number            | 818085                                        |  |
|------------------------|-----------------------------------------------|--|
| <b>Electrical Data</b> | 20                                            |  |
| Floor<br>Construction  | Concrete flooring                             |  |
| Floor Covering         | Tile floor with glueing flange                |  |
| Function               | End outlet                                    |  |
| Item Color             | Stainless                                     |  |
| Material               | Stainless steel 1.4301                        |  |
| Outlet Dimension       | Side/bottom in stainless steel in Ø75/Ø110 mm |  |
| Size                   | 2000×200 mm                                   |  |
| Surface                | Pickled                                       |  |
| Version                | Do not forget grid/outlet house               |  |

| Dimension (mm) | LxW (mm) | H (mm) |
|----------------|----------|--------|
| 600x200        | 603x203  | 75     |
| 1000x200       | 1003x203 | 75     |
| 1500x200       | 1503x203 | 80     |
| 2000x200       | 2003x203 | 85     |