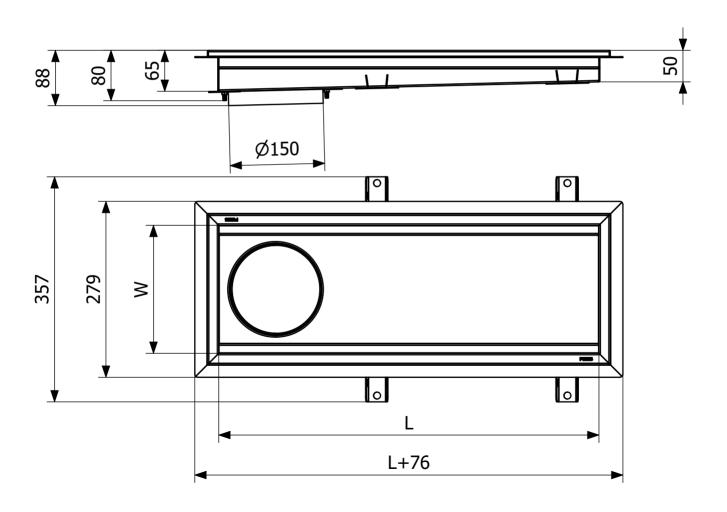

Outlet Dimension Side/bottom in stainless steel in Ø75/Ø110 mm

600×200 mm

**Surface** Pickled

Size

**Version** Do not forget grid/outlet house

Item Number 818062

Electrical Data 10

Floor Concrete flooring
Construction

| Floor Covering          | Resin                                         |  |  |
|-------------------------|-----------------------------------------------|--|--|
| Function                | End outlet                                    |  |  |
| Item Color              | Stainless                                     |  |  |
| Material                | Stainless steel 1.4301                        |  |  |
| Outlet Dimension        | Side/bottom in stainless steel in Ø75/Ø110 mm |  |  |
| Size                    | 1000×200 mm                                   |  |  |
| Surface                 | Pickled                                       |  |  |
| Version                 | Do not forget grid/outlet house               |  |  |
|                         |                                               |  |  |
| Item Number             | 818064                                        |  |  |
| Electrical Data         | 15 l                                          |  |  |
| Floor<br>Construction   | Concrete flooring                             |  |  |
| Floor Covering          | Resin                                         |  |  |
| Function                | End outlet                                    |  |  |
| Item Color              | Stainless                                     |  |  |
| Material                | Stainless steel 1.4301                        |  |  |
| <b>Outlet Dimension</b> | Side/bottom in stainless steel in Ø75/Ø110 mm |  |  |
| Size                    | 1500×200 mm                                   |  |  |
| Surface                 | Pickled                                       |  |  |
| Version                 | Do not forget grid/outlet house               |  |  |

| Item Number             | 818065                                        |  |
|-------------------------|-----------------------------------------------|--|
| <b>Electrical Data</b>  | 20                                            |  |
| Floor<br>Construction   | Concrete flooring                             |  |
| Floor Covering          | Resin                                         |  |
| Function                | End outlet                                    |  |
| Item Color              | Stainless                                     |  |
| Material                | Stainless steel 1.4301                        |  |
| <b>Outlet Dimension</b> | Side/bottom in stainless steel in Ø75/Ø110 mm |  |
| Size                    | 2000×200 mm                                   |  |
| Surface                 | Pickled                                       |  |
| Version                 | Do not forget grid/outlet house               |  |

| Dimension (mm) | LxW (mm) | H (mm) |
|----------------|----------|--------|
| 600x200        | 603x203  | 65     |
| 1000x200       | 1003x203 | 65     |
| 1500x200       | 1503x203 | 70     |
| 2000x200       | 2003x203 | 75     |