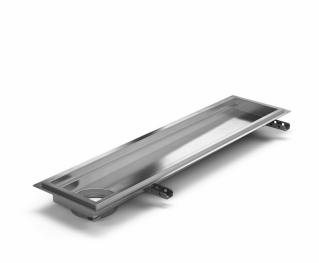

Item 818060

Purus channel 200 is a floor channel made of acid-resistant stainless steel for installation in concrete. The floor channel is 600×200 mm with a deep end outlet and is intended for epoxy flooring. The floor channel needs to be supplemented with a grating/grid depending on the environment and outlet house in plastic or acid-resistant stainless steel.

Item 818062

Purus channel 200 is a floor channel made of acid-resistant stainless steel for installation in concrete. The floor channel is 1000×200 mm with a deep end outlet and is intended for epoxy flooring. The floor channel needs to be supplemented with a grating/grid depending on the environment and outlet house in plastic or acid-resistant stainless steel.

Item 818064

Purus channel 200 is a floor channel made of acid-resistant stainless steel for installation in concrete. The floor channel is 1500×200 mm with a deep end outlet and is intended for epoxy flooring. The floor channel needs to be supplemented with a grating/grid depending on the environment and outlet house in plastic or acid-resistant stainless steel.

Item 818065

Purus channel 200 is a floor channel made

of acid-resistant stainless steel for installation in concrete. The floor channel is  $2000 \times 200$  mm with a deep end outlet and is intended for epoxy flooring. The floor channel needs to be supplemented with a grating/grid depending on the environment and outlet house in plastic or acid-resistant stainless steel.