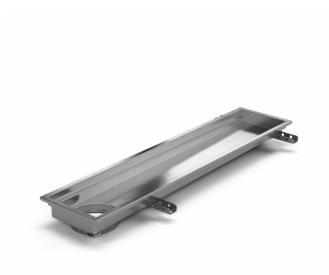

## **PURUS**

Item 818000

Purus channel 200 is a floor channel made of acid-resistant stainless steel for installation in concrete. The floor channel is 600×200 mm with a deep end outlet and is intended for concrete flooring. The floor channel needs to be supplemented with a grating/grid depending on the environment and outlet house in plastic or acid-resistant stainless steel.

Item 818002

Purus channel 200 is a floor channel made of acid-resistant stainless steel for installation in concrete. The floor channel is 1000×200 mm with a deep end outlet and is intended for concrete flooring. The floor channel needs to be supplemented with a grating/grid depending on the environment and outlet house in plastic or acid-resistant stainless steel.

Item 818004

Purus channel 200 is a floor channel made of acid-resistant stainless steel for installation in concrete. The floor channel is 1500×200 mm with a deep end outlet and is intended for concrete flooring. The floor channel needs to be supplemented with a grating/grid depending on the environment and outlet house in plastic or acid-resistant stainless steel.

Item 818005

Purus channel 200 is a floor channel made

of acid-resistant stainless steel for installation in concrete. The floor channel is 2000×200 mm with a deep end outlet and is intended for concrete flooring. The floor channel needs to be supplemented with a grating/grid depending on the environment and outlet house in plastic or acid-resistant stainless steel.