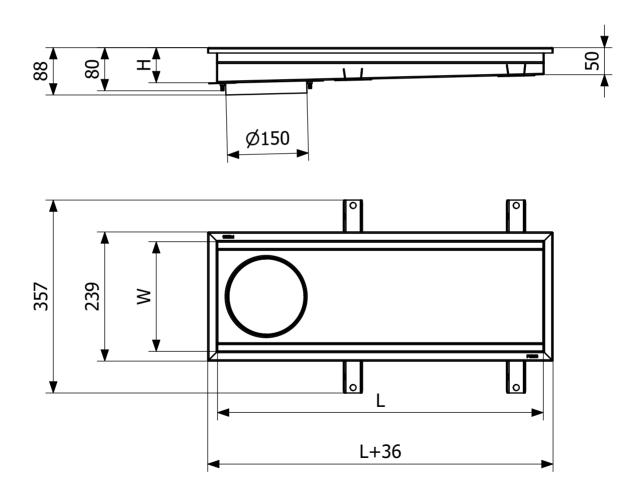

Outlet Dimension Side/bottom in stainless steel in Ø75/Ø110 mm

**Size** 600×200 mm

**Surface** Pickled

**Version** Do not forget grid/outlet house

Item Number 818002

Electrical Data 10

Floor Concrete flooring
Construction

| Dimension (mm) | LxW (mm) | H (mm) |
|----------------|----------|--------|
| 600x200        | 603x203  | 65     |
| 1000x200       | 1003x203 | 65     |
| 1500x200       | 1503x203 | 70     |
| 2000x200       | 2003x203 | 75     |