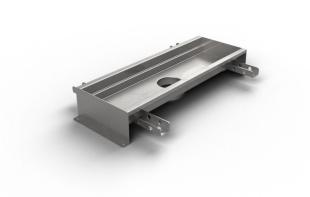

## **Specifications**

Construction

Item Number 856601

**Floor** Concrete flooring

Floor Covering Concrete

**Function** Central outlet

**Item Color** Stainless

Material Acid-resistant stainless steel 1.4404

Outlet Dimension

Bottom/side in plastic or stainless steel in Ø50, Ø75 or Ø 110 mm

**Size** 1000×150 mm

**Surface** Pickled

**Version** Do not forget grid/outlet house

Item Number 856602

Floor Concrete flooring
Construction

| Dimension (mm) | LxW (mm) | H (mm) |
|----------------|----------|--------|
| 500x150        | 502x151  | 66,3   |
| 600x150        | 602x151  | 66,3   |
| 800x150        | 802x151  | 66,3   |
| 900x150        | 905x151  | 66,3   |
| 1000x150       | 1002x151 | 66,3   |
| 1100x150       | 1102x151 | 71,3   |
| 1200x150       | 1202x151 | 71,3   |
| 1300x150       | 1302x151 | 71,3   |
| 1400x150       | 1402x151 | 71,3   |
| 1500x150       | 1502x151 | 71,3   |
| 2000x150       | 2002x151 | 76,3   |
| 2500x150       | 2502x151 | 76,3   |