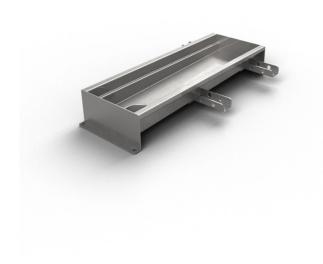

## Item 856610

Purus channel 150 is a channel made of acid-resistant stainless steel for installation in concrete floors. The channel has a central outlet and is intended for concrete floors as a surface layer. Supplement with gully base in plastic or acid-resistant stainless steel and mesh grate for higher load classes or grating for K3 (300 kg) load.