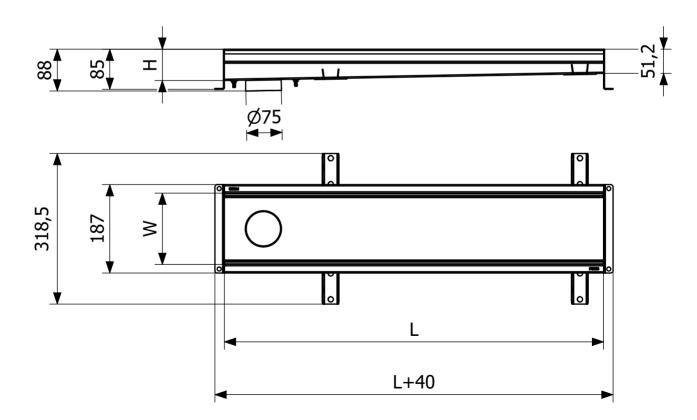

## Specifications

| Item Number           | 856610                                                               |  |
|-----------------------|----------------------------------------------------------------------|--|
| Floor<br>Construction | Concrete flooring                                                    |  |
| Floor Covering        | Concrete                                                             |  |
| Function              | End outlet                                                           |  |
| Item Color            | Stainless                                                            |  |
| Material              | Acid-resistant stainless steel 1.4404                                |  |
| Outlet Dimension      | Bottom/side in plastic or stainless steel<br>in Ø50, Ø75 or Ø 110 mm |  |
| Size                  | 800×150 mm                                                           |  |
| Surface               | Pickled                                                              |  |
| Version               | Do not forget grid/outlet house                                      |  |
|                       |                                                                      |  |
| Item Number           | 856611                                                               |  |
| Floor<br>Construction | Concrete flooring                                                    |  |

| Dimension (mm) | LxW (mm) | H (mm) |
|----------------|----------|--------|
| 500x150        | 502x151  | 66,3   |
| 600x150        | 602x151  | 66,3   |
| 800x150        | 802x151  | 66,3   |
| 900x150        | 905x151  | 66,3   |
| 1000x150       | 1002x151 | 66,3   |
| 1100x150       | 1102x151 | 71,3   |
| 1200x150       | 1202x151 | 71,3   |
| 1300x150       | 1302x151 | 71,3   |
| 1400x150       | 1402x151 | 71,3   |
| 1500x150       | 1502x151 | 71,3   |
| 2000x150       | 2002x151 | 76,3   |
| 2500x150       | 2502x151 | 76,3   |