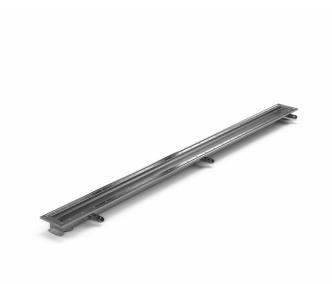

## **PURUS**

Item 855251

Purus channel 100 is a floor channel made of acid-resistant stainless steel for installation in concrete. The floor channel is 1200×100 mm with a end outlet and is intended for vinyl flooring. The floor channel needs to be supplemented with a grating/grid depending on the environment and outlet house in plastic or acid-resistant stainless steel.

Item 855269

Purus channel 100 is a floor channel made of acid-resistant stainless steel for installation in concrete. The floor channel is  $1500 \times 100$  mm with a end outlet and is intended for vinyl flooring. The floor channel needs to be supplemented with a grating/grid depending on the environment and outlet house in plastic or acid-resistant stainless steel.

Item 855284

Purus channel 100 is a floor channel made of acid-resistant stainless steel for installation in concrete. The floor channel is 2000×100 mm with a end outlet and is intended for vinyl flooring. The floor channel needs to be supplemented with a grating/grid depending on the environment and outlet house in plastic or acid-resistant stainless steel.

Item 855295

Purus channel 100 is a floor channel made

of acid-resistant stainless steel for installation in concrete. The floor channel is 2500×100 mm with a end outlet and is intended for vinyl flooring. The floor channel needs to be supplemented with a grating/grid depending on the environment and outlet house in plastic or acid-resistant stainless steel.

Item 855360

Purus channel 100 is a floor channel made of acid-resistant stainless steel for installation in concrete. The floor channel is  $600 \times 100$  mm with a end outlet and is intended for vinyl flooring. The floor channel needs to be supplemented with a grating/grid depending on the environment and outlet house in plastic or acid-resistant stainless steel.

Item 855365

Purus channel 100 is a floor channel made of acid-resistant stainless steel for installation in concrete. The floor channel is  $800 \times 100$  mm with a end outlet and is intended for vinyl flooring. The floor channel needs to be supplemented with a grating/grid depending on the environment and outlet house in plastic or acid-resistant stainless steel.

Item 855370

Purus channel 100 is a floor channel made of acid-resistant stainless steel for installation in concrete. The floor channel is  $1000 \times 100$  mm with a end outlet and is intended for vinyl flooring. The floor channel needs to be supplemented with a grating/grid depending on the environment

and outlet house in plastic or acid-resistant stainless steel.

Item 855549

Purus channel 100 is a floor channel made of acid-resistant stainless steel for installation in concrete. The floor channel is 900×100 mm with a end outlet and is intended for vinyl flooring. The floor channel needs to be supplemented with a grating/grid depending on the environment and outlet house in plastic or acid-resistant stainless steel.

Item 855755

Purus channel 100 is a floor channel made of acid-resistant stainless steel for installation in concrete. The floor channel is 1100×100 mm with a end outlet and is intended for vinyl flooring. The floor channel needs to be supplemented with a grating/grid depending on the environment and outlet house in plastic or acid-resistant stainless steel.

Item 855799

Purus channel 100 is a floor channel made of acid-resistant stainless steel for installation in concrete. The floor channel is  $1400 \times 100$  mm with a end outlet and is intended for vinyl flooring. The floor channel needs to be supplemented with a grating/grid depending on the environment and outlet house in plastic or acid-resistant stainless steel.