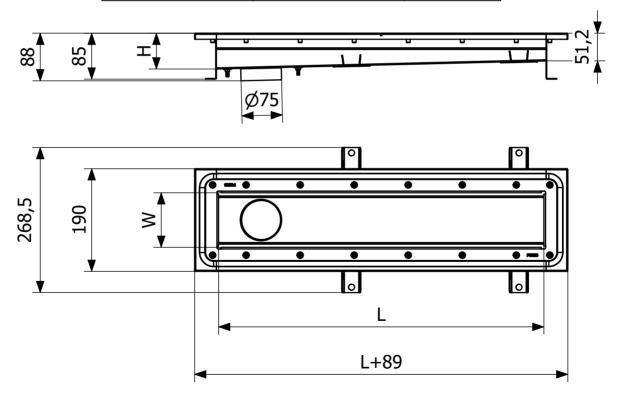

| Item Number           | 855251                                                            |  |
|-----------------------|-------------------------------------------------------------------|--|
| Floor<br>Construction | Concrete flooring                                                 |  |
| Floor Covering        | Vinyl                                                             |  |
| Function              | End outlet                                                        |  |
| Item Color            | Stainless                                                         |  |
| Material              | Acid-resistant stainless steel 1.4404                             |  |
| Outlet Dimension      | Bottom/side in plastic or stainless steel in Ø50, Ø75 or Ø 110 mm |  |
| Size                  | 1200×100 mm                                                       |  |
| Surface               | Pickled                                                           |  |
| Version               | Do not forget grid/outlet house                                   |  |
|                       |                                                                   |  |
| Item Number           | 855269                                                            |  |
| Floor<br>Construction | Concrete flooring                                                 |  |
| Floor Covering        | Vinyl                                                             |  |
| Function              | End outlet                                                        |  |
| Item Color            | Stainless                                                         |  |
| Material              | Acid-resistant stainless steel 1.4404                             |  |
| Outlet Dimension      | Bottom/side in plastic or stainless steel in Ø50, Ø75 or Ø 110 mm |  |
|                       |                                                                   |  |

**Surface Pickled** Version Do not forget grid/outlet house **Item Number** 855284 **Floor** Concrete flooring Construction **Floor Covering** Vinyl **Function** End outlet **Item Color Stainless Material** Acid-resistant stainless steel 1.4404 **Outlet Dimension** Bottom/side in plastic or stainless steel in Ø50, Ø75 or Ø 110 mm **Size** 2000×100 mm **Surface** Pickled Do not forget grid/outlet house Version **Item Number** 855295 **Floor** Concrete flooring Construction **Floor Covering** Vinyl **Function** End outlet **Item Color Stainless Material** Acid-resistant stainless steel 1.4404

Outlet Dimension

Bottom/side in plastic or stainless steel in Ø50, Ø75 or Ø 110 mm

**Size** 2500×100 mm

**Surface** Pickled

**Version** Do not forget grid/outlet house

Item Number 855360

Floor Concrete flooring
Construction

Floor Covering Vinyl

**Function** End outlet

**Item Color** Stainless

Material Acid-resistant stainless steel 1.4404

Outlet Dimension

Bottom/side in plastic or stainless steel in Ø50, Ø75 or Ø 110 mm

**Size** 600×100 mm

**Surface** Pickled

**Version** Do not forget grid/outlet house

**Item Number** 855365

Floor Concrete flooring
Construction

Floor Covering Vinyl

**Function** End outlet

**Item Color Stainless Material** Acid-resistant stainless steel 1.4404 **Outlet Dimension** Bottom/side in plastic or stainless steel in Ø50, Ø75 or Ø 110 mm Size 800×100 mm **Surface Pickled** Do not forget grid/outlet house Version **Item Number** 855370 **Floor** Concrete flooring Construction **Floor Covering** Vinyl **Function** End outlet **Item Color Stainless Material** Acid-resistant stainless steel 1.4404 **Outlet Dimension** Bottom/side in plastic or stainless steel in Ø50, Ø75 or Ø 110 mm **Size** 1000×100 mm **Surface** Pickled Version Do not forget grid/outlet house **Item Number** 855549 Floor Concrete flooring **Construction** 

| Floor Covering          | Vinyl                                                             |  |  |
|-------------------------|-------------------------------------------------------------------|--|--|
| Function                | End outlet                                                        |  |  |
| Item Color              | Stainless                                                         |  |  |
| Material                | Acid-resistant stainless steel 1.4404                             |  |  |
| <b>Outlet Dimension</b> | Bottom/side in plastic or stainless steel in Ø50, Ø75 or Ø 110 mm |  |  |
| Size                    | 900×100 mm                                                        |  |  |
| Surface                 | Pickled                                                           |  |  |
|                         |                                                                   |  |  |
| Version                 | Do not forget grid/outlet house                                   |  |  |
| Item Number             | 855755                                                            |  |  |
| Floor<br>Construction   | Concrete flooring                                                 |  |  |
| Floor Covering          | Vinyl                                                             |  |  |
| Function                | End outlet                                                        |  |  |
| Item Color              | Stainless                                                         |  |  |
| Material                | Acid-resistant stainless steel 1.4404                             |  |  |
| Outlet Dimension        | Bottom/side in plastic or stainless steel in Ø50, Ø75 or Ø 110 mm |  |  |
| Size                    | 1100×100 mm                                                       |  |  |
| Surface                 | Pickled                                                           |  |  |
| Version                 | Do not forget grid/outlet house                                   |  |  |

| Item Number             | 855799                                                            |  |
|-------------------------|-------------------------------------------------------------------|--|
| Floor<br>Construction   | Concrete flooring                                                 |  |
| Floor Covering          | Vinyl                                                             |  |
| Function                | End outlet                                                        |  |
| Item Color              | Stainless                                                         |  |
| Material                | Acid-resistant stainless steel 1.4404                             |  |
| <b>Outlet Dimension</b> | Bottom/side in plastic or stainless steel in Ø50, Ø75 or Ø 110 mm |  |
| Size                    | 1400×100 mm                                                       |  |
| Surface                 | Pickled                                                           |  |
| Version                 | Do not forget grid/outlet house                                   |  |

| Dimension (mm) | LxW (mm) | H (mm) |
|----------------|----------|--------|
| 600x100        | 602x101  | 66,3   |
| 800x100        | 802x101  | 66,3   |
| 900x100        | 902x101  | 66,3   |
| 1000x100       | 1002x101 | 66,3   |
| 1100x100       | 1102x101 | 71,3   |
| 1200x100       | 1202x101 | 71,3   |
| 1400x100       | 1402x101 | 71,3   |
| 1500x100       | 1502x101 | 71,3   |
| 2000x100       | 2002x101 | 76,3   |
| 2500x100       | 2502x101 | 76,3   |