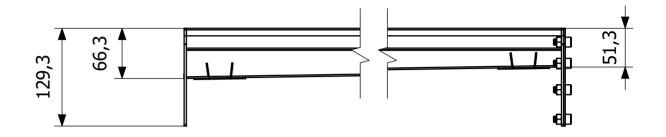

## **PURUS**

Item 856908

Purus channel 100 modul 50-65 is a floor channel made of acid-resistant stainless steel for installation in concrete. The floor channel is intended for concrete, epoxy and tile floors without a waterproofing membrane. The floor channel is 100 mm wide and has a built-in fall of which the height is 50 mm and 65 mm and a length of 1000 mm. The floor channel is delivered with gasket and screw connection for installation but needs to be supplemented with grid depending on the environment and outlet house. The total height with screw joints is 129 mm.