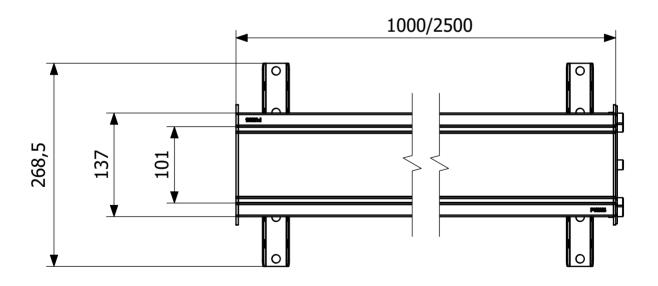

## **PURUS**

Item 856908

Purus channel 100 modul 50-65 is a floor channel made of acid-resistant stainless steel for installation in concrete. The floor channel is intended for concrete, epoxy and tile floors without a waterproofing membrane. The floor channel is 100 mm wide and has a built-in fall of which the height is 50 mm and 65 mm and a length of 1000 mm. The floor channel is delivered with gasket and screw connection for installation but needs to be supplemented with grid depending on the environment and outlet house. The total height with screw joints is 129 mm.

## **Specifications**

| Item Number           | 856908                                |
|-----------------------|---------------------------------------|
| Floor<br>Construction | Concrete flooring                     |
| Floor Covering        | Concrete                              |
| Function              | With slope                            |
| Item Color            | Stainless                             |
| Material              | Acid-resistant stainless steel 1.4404 |
| Size                  | 1000×100 mm                           |
| Surface               | Pickled                               |
| Version               | Do not forget grid/grating            |