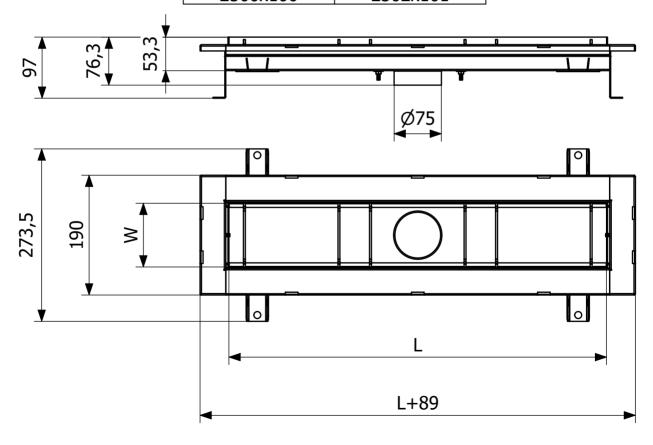

## Specifications

| Item Number           | 856558                                                            |  |
|-----------------------|-------------------------------------------------------------------|--|
| Floor<br>Construction | Concrete flooring                                                 |  |
| Floor Covering        | Tiles                                                             |  |
| Function              | Central outlet                                                    |  |
| Item Color            | Stainless                                                         |  |
| Material              | Acid-resistant stainless steel 1.4404                             |  |
| Outlet Dimension      | Bottom/side in plastic or stainless steel in Ø50, Ø75 or Ø 110 mm |  |
| Size                  | 1100×100 mm                                                       |  |
| Surface               | Pickled                                                           |  |
| Version               | Do not forget grid/outlet house                                   |  |

| Dimension (mm) | LxW (mm) |
|----------------|----------|
| 600x100        | 602x101  |
| 800x100        | 802x101  |
| 900x100        | 902x101  |
| 1000x100       | 1002x101 |
| 1100x100       | 1102x101 |
| 1200x100       | 1202x101 |
| 1400x100       | 1402x101 |
| 1500x100       | 1502x101 |
| 2000x100       | 2002x101 |
| 2500x100       | 2502x101 |