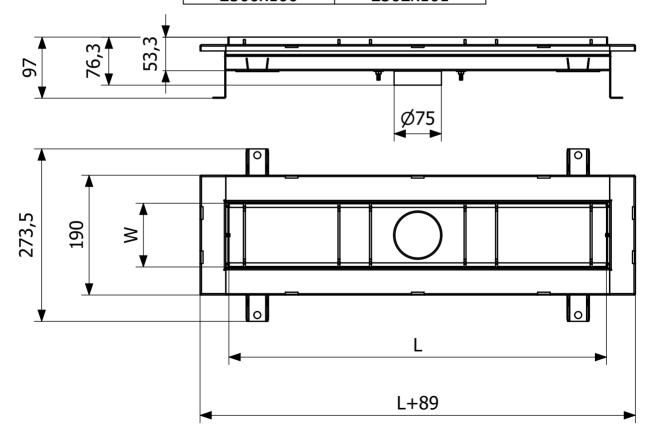

| Item Number           | 856542                                                            |  |
|-----------------------|-------------------------------------------------------------------|--|
| Floor<br>Construction | Concrete flooring                                                 |  |
| Floor Covering        | Tiles                                                             |  |
| Function              | Central outlet                                                    |  |
| Item Color            | Stainless                                                         |  |
| Material              | Acid-resistant stainless steel 1.4404                             |  |
| Outlet Dimension      | Bottom/side in plastic or stainless steel in Ø50, Ø75 or Ø 110 mm |  |
| Size                  | 600×100 mm                                                        |  |
| Surface               | Pickled                                                           |  |
| Version               | Do not forget grid/outlet house                                   |  |
|                       |                                                                   |  |
| Item Number           | 856546                                                            |  |
| Floor<br>Construction | Concrete flooring                                                 |  |
| Floor Covering        | Tiles                                                             |  |
| Function              | Central outlet                                                    |  |
| Item Color            | Stainless                                                         |  |
| Material              | Acid-resistant stainless steel 1.4404                             |  |
| Outlet Dimension      | Bottom/side in plastic or stainless steel in Ø50, Ø75 or Ø 110 mm |  |
| Size                  | 800×100 mm                                                        |  |

| Dimension (mm) | LxW (mm) |
|----------------|----------|
| 600x100        | 602x101  |
| 800x100        | 802x101  |
| 900x100        | 902x101  |
| 1000x100       | 1002x101 |
| 1100x100       | 1102x101 |
| 1200x100       | 1202x101 |
| 1400x100       | 1402x101 |
| 1500x100       | 1502x101 |
| 2000x100       | 2002x101 |
| 2500x100       | 2502x101 |