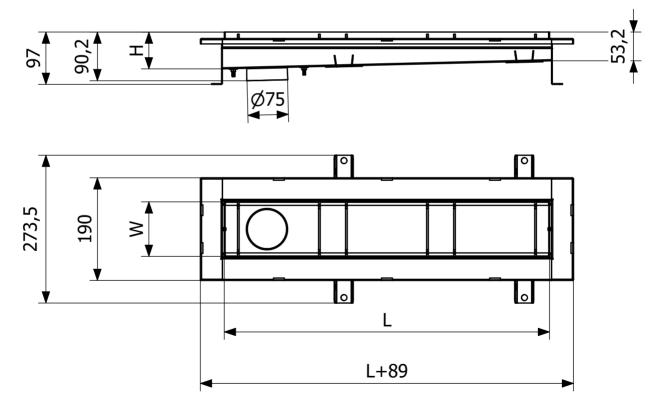

| Item Number                                                           | 856544                                                            |  |
|-----------------------------------------------------------------------|-------------------------------------------------------------------|--|
| Floor<br>Construction                                                 | Concrete flooring                                                 |  |
| Floor Covering                                                        | Tiles                                                             |  |
| Function                                                              | End outlet                                                        |  |
| Item Color                                                            | Stainless                                                         |  |
| Material                                                              | Acid-resistant stainless steel 1.4404                             |  |
| Outlet Dimension                                                      | Bottom/side in plastic or stainless steel in Ø50, Ø75 or Ø 110 mm |  |
| Size                                                                  | 600×100 mm                                                        |  |
| Surface                                                               | Pickled                                                           |  |
| Version                                                               | Do not forget grid/outlet house                                   |  |
| VCI SIOII                                                             | Do not longer grid, oddier nodse                                  |  |
| Version                                                               | Do not longet grid, oddiet nodse                                  |  |
| Item Number                                                           | 856548                                                            |  |
| 10.0.0.                                                               |                                                                   |  |
| Item Number                                                           | 856548                                                            |  |
| Item Number Floor Construction                                        | 856548  Concrete flooring                                         |  |
| Item Number  Floor Construction  Floor Covering                       | 856548  Concrete flooring  Tiles                                  |  |
| Item Number  Floor Construction  Floor Covering  Function             | 856548  Concrete flooring  Tiles  End outlet                      |  |
| Item Number  Floor Construction  Floor Covering  Function  Item Color | 856548  Concrete flooring  Tiles  End outlet  Stainless           |  |

| Dimension (mm) | LxW (mm) | H (mm) |
|----------------|----------|--------|
| 600x100        | 602x101  | 68,3   |
| 800x100        | 802x101  | 68,3   |
| 900x100        | 902x101  | 68,3   |
| 1000x100       | 1002x101 | 68,3   |
| 1100x100       | 1102x101 | 73,3   |
| 1200x100       | 1202x101 | 73,3   |
| 1400x100       | 1402x101 | 73,3   |
| 1500x100       | 1502x101 | 73,3   |
| 2000x100       | 2002x101 | 78,3   |
| 2500x100       | 2502x101 | 78,3   |