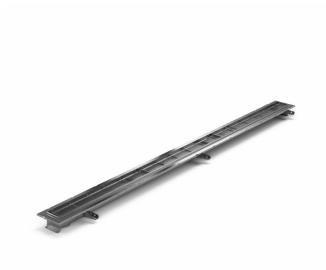

Item 856544

Purus channel 100 is a floor channel made of acid-resistant stainless steel for installation in concrete. The floor channel is 600×100 mm with an end outlet and is intended for tile flooring with glue flange. The floor channel needs to be supplemented with a strainer/grating due to the environment and an outlet house made of plastic or acid-resistant stainless steel.

Item 856548

Purus channel 100 is a floor channel made of acid-resistant stainless steel for installation in concrete. The floor channel is  $800 \times 100$  mm with an end outlet and is intended for tile flooring with glue flange. The floor channel needs to be supplemented with a strainer/grating due to the environment and an outlet house made of plastic or acid-resistant stainless steel.

Item 856552

Purus channel 100 is a floor channel made of acid-resistant stainless steel for installation in concrete. The floor channel is 900×100 mm with an end outlet and is intended for tile flooring with glue flange. The floor channel needs to be supplemented with a strainer/grating due to the environment and an outlet house made of plastic or acid-resistant stainless steel.

Item 856556

Purus channel 100 is a floor channel made

of acid-resistant stainless steel for installation in concrete. The floor channel is  $1000 \times 100$  mm with an end outlet and is intended for tile flooring with glue flange. The floor channel needs to be supplemented with a strainer/grating due to the environment and an outlet house made of plastic or acid-resistant stainless steel.

Item 856560

Purus channel 100 is a floor channel made of acid-resistant stainless steel for installation in concrete. The floor channel is 1100×100 mm with an end outlet and is intended for tile flooring with glue flange, comes with a stainless steel tile box Tile Insert as top. The floor channel needs to be supplemented with a outlet house made of plastic or acid-resistant stainless steel.

Item 856564

Purus channel 100 is a floor channel made of acid-resistant stainless steel for installation in concrete. The floor channel is  $1200 \times 100$  mm with an end outlet and is intended for tile flooring with glue flange. The floor channel needs to be supplemented with a strainer/grating due to the environment and an outlet house made of plastic or acid-resistant stainless steel.

Item 856568

Purus channel 100 is a floor channel made of acid-resistant stainless steel for installation in concrete. The floor channel is 1400×100 mm with an end outlet and is intended for tile flooring with glue flange. The floor channel needs to be supplemented with a strainer/grating due to the

environment and an outlet house made of plastic or acid-resistant stainless steel.

Item 856572

Purus channel 100 is a floor channel made of acid-resistant stainless steel for installation in concrete. The floor channel is  $1500 \times 100$  mm with an end outlet and is intended for tile flooring with glue flange. The floor channel needs to be supplemented with a strainer/grating due to the environment and an outlet house made of plastic or acid-resistant stainless steel.

Item 856576

Purus channel 100 is a floor channel made of acid-resistant stainless steel for installation in concrete. The floor channel is 2000×100 mm with an end outlet and is intended for tile flooring with glue flange. The floor channel needs to be supplemented with a strainer/grating due to the environment and an outlet house made of plastic or acid-resistant stainless steel.

Item 856580

Purus channel 100 is a floor channel made of acid-resistant stainless steel for installation in concrete. The floor channel is 2500×100 mm with an end outlet and is intended for tile flooring with glue flange. The floor channel needs to be supplemented with a strainer/grating due to the environment and an outlet house made of plastic or acid-resistant stainless steel.