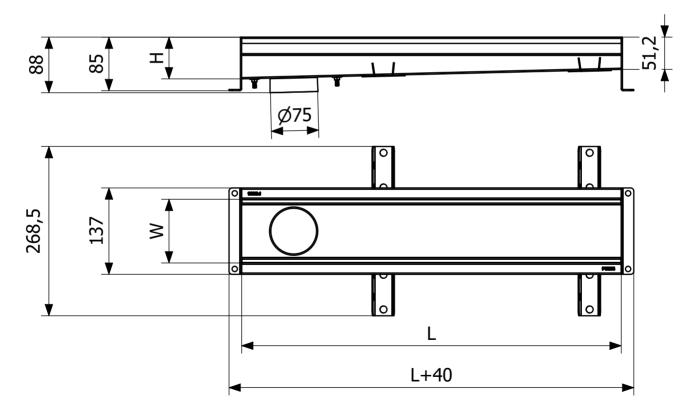

| Item Number             | 855160                                                               |  |
|-------------------------|----------------------------------------------------------------------|--|
| Floor<br>Construction   | Concrete flooring                                                    |  |
| Floor Covering          | Concrete                                                             |  |
| Function                | End outlet                                                           |  |
| Item Color              | Stainless                                                            |  |
| Material                | Acid-resistant stainless steel 1.4404                                |  |
| Outlet Dimension        | Bottom/side in plastic or stainless steel<br>in Ø50, Ø75 or Ø 110 mm |  |
| Size                    | 600×100 mm                                                           |  |
| Surface                 | Pickled                                                              |  |
| Version                 | Do not forget grid/outlet house                                      |  |
|                         |                                                                      |  |
| Item Number             | 855165                                                               |  |
| Floor<br>Construction   | Concrete flooring                                                    |  |
| Floor Covering          | Concrete                                                             |  |
| Function                | End outlet                                                           |  |
| Item Color              | Stainless                                                            |  |
| Material                | Acid-resistant stainless steel 1.4404                                |  |
| <b>Outlet Dimension</b> | Bottom/side in plastic or stainless steel<br>in Ø50, Ø75 or Ø 110 mm |  |
| Size                    | 800×100 mm                                                           |  |

| Dimension (mm) | LxW (mm) | H (mm) |
|----------------|----------|--------|
| 600x100        | 602x101  | 66,3   |
| 800x100        | 802x101  | 66,3   |
| 900x100        | 902x101  | 66,3   |
| 1000x100       | 1002x101 | 66,3   |
| 1100x100       | 1102x101 | 71,3   |
| 1200x100       | 1202x101 | 71,3   |
| 1400x100       | 1402x101 | 71,3   |
| 1500x100       | 1502x101 | 71,3   |
| 2000x100       | 2002x101 | 76,3   |
| 2500x100       | 2502x101 | 76,3   |