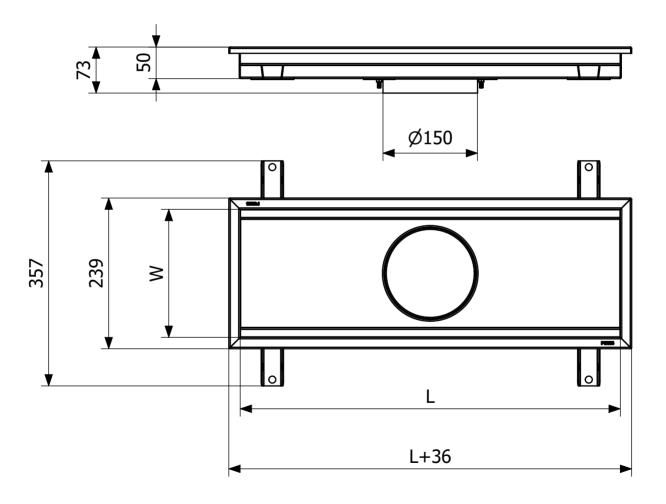

Outlet Dimension Side/bottom in stainless steel in Ø75/Ø110 mm

**Size** 600×200 mm

**Surface** Pickled

**Version** Do not forget grid/outlet house

Item Number 818002M

Electrical Data 91

Floor Concrete flooring
Construction

| Dimension (mm) | LxW (mm) |
|----------------|----------|
| 600x200        | 603x203  |
| 1000x200       | 1003x203 |
| 1500x200       | 1503x203 |
| 2000x200       | 2003x203 |