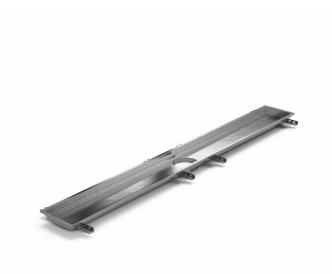

## Item 818000M

Purus channel 200 is a floor channel made of acid-resistant stainless steel for installation in concrete. The floor channel is 600×200 mm with a mid outlet and is intended for concrete flooring. The floor channel needs to be supplemented with a grating/grid depending on the environment and outlet house in plastic or acid-resistant stainless steel.

Item 818002M

Purus channel 200 is a floor channel made of acid-resistant stainless steel for installation in concrete. The floor channel is  $1000 \times 200$  mm with a mid outlet and is intended for concrete flooring. The floor channel needs to be supplemented with a grating/grid depending on the environment and outlet house in plastic or acid-resistant stainless steel.

Item 818004M

Purus channel 200 is a floor channel made of acid-resistant stainless steel for installation in concrete. The floor channel is 1500×200 mm with a mid outlet and is intended for concrete flooring. The floor channel needs to be supplemented with a grating/grid depending on the environment and outlet house in plastic or acid-resistant stainless steel.

Item 818005M

Purus channel 200 is a floor channel made

of acid-resistant stainless steel for installation in concrete. The floor channel is  $2000 \times 200$  mm with a mid outlet and is intended for concrete flooring. The floor channel needs to be supplemented with a grating/grid depending on the environment and outlet house in plastic or acid-resistant stainless steel.