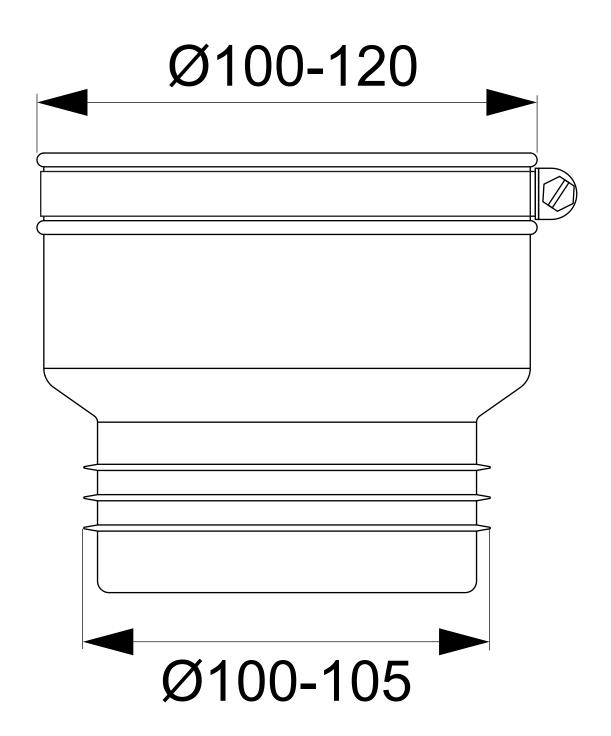

## Item 3106989

Plug adaptor are used to connect two waste water pipes with the same dimension, as well as waste water pipes with the same or different materials and surface structure. Plug adator are suitable for vertical and horizontal installation. It is important to consider the flow direction when installing. One side has a hose clamp for external installation and the other side is for internal installation of waste water pipes. The Plug adaptor are easy to install in a few minutes and are approved for concealed placement. The material is UV-resistant.

## **Specifications**

| Item Number           | 3106989                                        |
|-----------------------|------------------------------------------------|
| Function              | Transition seal inside/outside                 |
| Item Color            | Black                                          |
| Material              | PP, TPE, Acid-resistant stainless steel 1.4404 |
| Outlet Dimension      | 100-120/100-105 mm                             |
| Pressure Flow<br>Temp | 0,6 bar                                        |
| Version               | Type approved for consealed installation       |