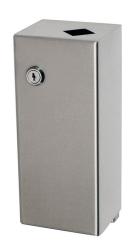

## Item S10051

Needle box in 2mm stainless steel for wall installation. The needle box cannot be dismantled without tools and closes tightly against the wall. The design and thickness of the material ensures that the needle box can withstand damage without the use of tools, such as kicks, blows and jerks. The needle box has a 10-year anti-vandalism guarantee. Comes with a plastic insert.

## **Specifications**

| Item Number | S10051                 |
|-------------|------------------------|
| Function    | Wall hung              |
| Item Color  | Stainless              |
| Material    | Stainless steel 1.4301 |
| Size        | 265x110x92 mm          |
| Surface     | Brushed                |
| Version     | Vandal-proof           |