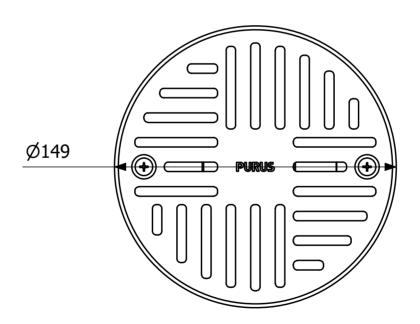

## Specifications

**Item Number** 53617

Floor Covering Vinyl

**Item Color** Stainless

Material Stainless steel 1.4301

**Outlet Dimension** Ø150mm

Pressure Flow K3
Temp

Size Ø130 mm