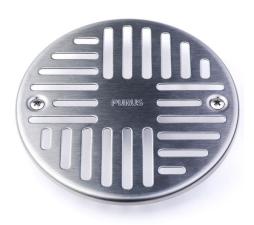

## **PURUS**

Item 53617

Floor gully Art Deco 150 is a grate made of durable stainless steel. Fits all Purus floor gullies with grate dimension 150mm. The grate is manufactured to ensure a good flow rate and has load class K3. Included with a locking device with a stainless steel locking bracket designed to lock the grate down by attaching to the clamping ring underneath.

**Surface** Brushed

**Version** Art Deco pattern