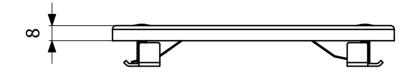

## Specifications

**Item Number** 53617

Floor Covering Vinyl

**Item Color** Stainless

Material Stainless steel 1.4301

**Outlet Dimension** Ø150mm

Pressure Flow K3
Temp

Size Ø130 mm