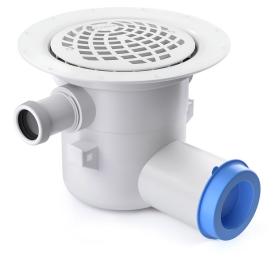

Item 7113598

The Våge 75 Side floor drain has a 75mm side outlet and three extra inlets. Only one of the extra inlets should be used. The floor drain has a total height of 163mm and is suitable for installation in wooden or concrete joists. The Våge floor drain comes complete with a removable water trap with splash guard, clamping ring and plastic grate. It also comes with a protective cover that is intended to prevent any concrete or debris from installation from entering the drain. When installing the Våge floor drain with the Purus Plate (2014 model), the extension ring should not be used.

**Specifications** 

Item Number

7113598

Floor Construction Concrete/Wood

| Floor Covering        | Concrete/Resin/Tiles/Vinyl |
|-----------------------|----------------------------|
| Function              | Side outlet                |
| Item Color            | White                      |
| Material              | PP                         |
| Outlet Dimension      | Ø75 mm                     |
| Pressure Flow<br>Temp | 1,4 l/s                    |
| Size                  | Ø150 mm                    |
| Version               | With extra inlet           |