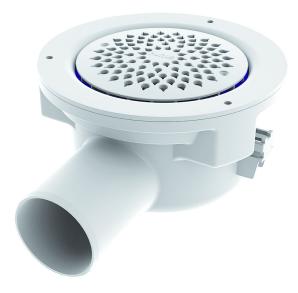

## Item 7113609

The Saga 75 Side floor drain has a 75mm side outlet and is suitable for installation in concrete joists. The floor drain has a built-in extension ring. This extension ring should sit in its lowest position when casting the concrete; and after grouting, the upper part can then be raised by a maximum of 15mm and can be angled up to 4° from its starting position. The Saga floor drain comes complete with a removable water trap, clamping ring and plastic grate. It also comes with a protective cover that is intended to prevent any concrete or debris from installation from entering the drain.