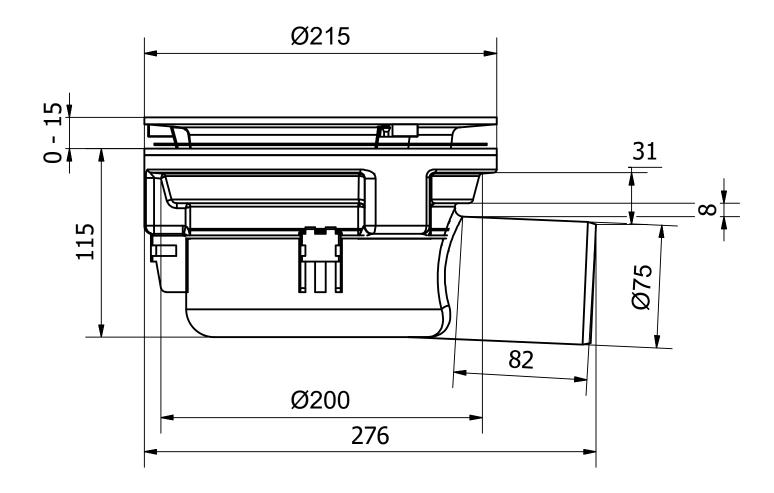

## Item 7113609

The Saga 75 Side floor drain has a 75mm side outlet and is suitable for installation in concrete joists. The floor drain has a built-in extension ring. This extension ring should sit in its lowest position when casting the concrete; and after grouting, the upper part can then be raised by a maximum of 15mm and can be angled up to 4° from its starting position. The Saga floor drain comes complete with a removable water trap, clamping ring and plastic grate. It also comes with a protective cover that is intended to prevent any concrete or debris from installation from entering the drain.

## Specifications

| Item Number           | 7113609                    |
|-----------------------|----------------------------|
| Floor<br>Construction | Concrete flooring          |
| Floor Covering        | Concrete/Resin/Tiles/Vinyl |
| Function              | Side outlet                |
| Item Color            | White                      |
| Material              | PP, Unleaded brass         |
| Outlet Dimension      | Ø75 mm                     |