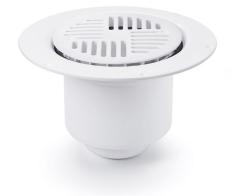

Item 7113538UK-F

The Mini Brage 110 floor drain has a 110 mm vertical outlet and is suitable for installation in wooden or concrete joists. The Mini Brage 110 floor drain comes complete with a removable Flexi-NOOD water trap, clamping ring and plastic grate for vinyl flooring. The NOOD water trap is a mechanical trap which closes when there is no water present, thus preventing any foul air from escaping through the drain. The floor drain is suitable for vinyl, tiled and resin flooring. Grates for tiled and resin floors are ordered separately.

The automatic clamping ring is used for both sealing membrane and vinyl flooring. It is a self-adjusting clamping ring for vinyl flooring with a thickness of 1,5 mm to 2 mm.