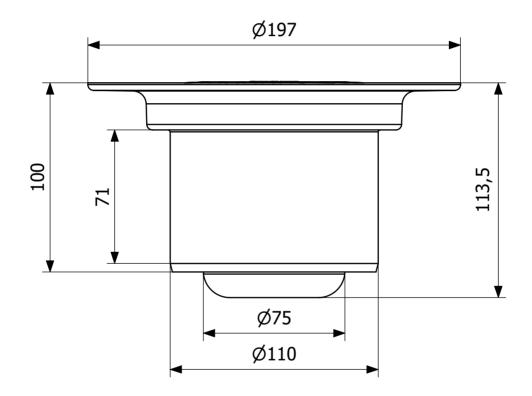

## Specifications

| Item Number           | 7113538UK-F                |
|-----------------------|----------------------------|
| Floor<br>Construction | Concrete/Wood              |
| Floor Covering        | Concrete/Resin/Tiles/Vinyl |
| Function              | Bottom outlet              |
| Item Color            | White                      |

| Material                | PP                   |
|-------------------------|----------------------|
| <b>Outlet Dimension</b> | Ø50 mm               |
| Pressure Flow<br>Temp   | 1,4 l/s              |
| Size                    | Ø130 mm              |
| Version                 | With NOOD water trap |