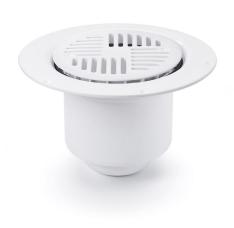

## **PURUS**

Item 7113538

The Mini Brage 110 floor drain has a 110 mm vertical outlet and is suitable for installation in wooden or concrete joists. The Mini Brage 110 floor drain comes complete with a removable water trap, clamping ring and plastic grate.