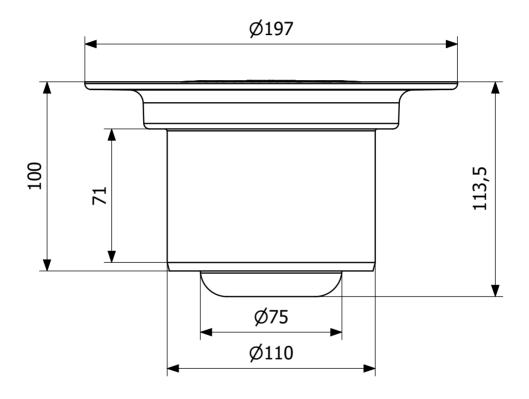

## **PURUS**

Item 7113538

The Mini Brage 110 floor drain has a 110 mm vertical outlet and is suitable for installation in wooden or concrete joists. The Mini Brage 110 floor drain comes complete with a removable water trap, clamping ring and plastic grate.

## **Specifications**

| Item Number           | 7113538                    |
|-----------------------|----------------------------|
| Floor<br>Construction | Concrete/Wood              |
| Floor Covering        | Concrete/Resin/Tiles/Vinyl |
| Function              | Bottom outlet              |
| Item Color            | White                      |
| Material              | PP                         |
| Outlet Dimension      | Ø110 mm                    |
| Pressure Flow<br>Temp | 1,4 l/s                    |
| Size                  | Ø130 mm                    |
| Version               | With plastic grating       |