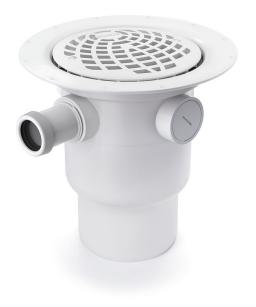

## Item 7113588

The Loke 75/110 Vertical floor drain has a dual vertical outlet with dimensions of 75mm and 110mm; as well as three extra inlets. Only one of the extra inlets should be used. The floor drain is suitable for installation in wooden or concrete joists. The Loke floor drain comes complete with a removable water trap with splash guard, clamping ring and plastic grate. It also comes with a protective cover that is intended to prevent any concrete or debris from installation from entering the drain. When installing the Loke floor drain with the Purus Plate (2014 model), the extension ring should not be used.

## Specifications

**Item Number** 

7113588

Floor Construction Concrete/Wood

**Floor Covering** Concrete/Resin/Tiles/Vinyl **Function** Bottom outlet **Item Color** White **Material** PP **Outlet Dimension** Ø75/Ø110 mm **Pressure Flow** 1,4 l/s Temp Size Ø150 mm Version With extra inlet