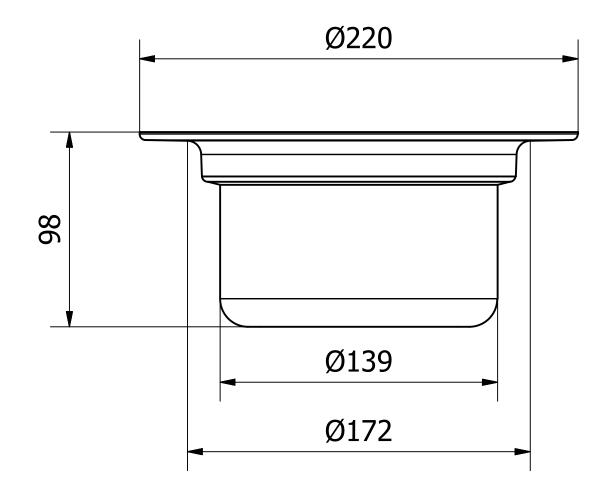

Item 7113527

The Duschbrunn 50 Vertical floor drain has a 50mm vertical outlet and a total height of 98mm. It is suitable for installation in wooden or concrete joists. The Duschbrunn floor drain comes complete with a removable water trap, clamping ring and plastic grate. It also comes with a protective cover that is intended to prevent any concrete or debris from installation from entering the drain.