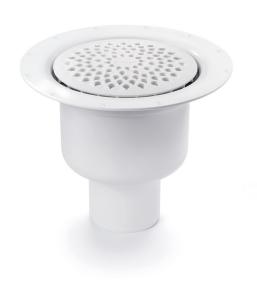

## **PURUS**

Item 7113929

The Brage 75 KM Vertical floor drain has a short 75mm vertical outlet and is for installation in wooden or concrete joists. The Brage floor drain comes complete with a removable water trap, clamping ring and plastic grate. It also comes with a protective cover that is intended to prevent any concrete or debris from installation from entering the drain.