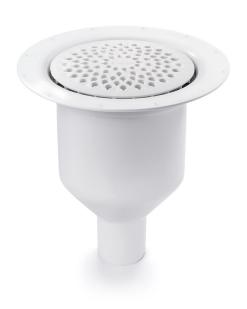

## **PURUS**

Item 7113927

The Brage 50 floor drain has a 50 vertical outlet and is for installation in wooden or concrete joists. The Brage floor drain comes complete with a removable water trap, clamping ring and plastic grate. It also comes with a protective cover that is intended to prevent any concrete or debris from installation from entering the drain.

The automatic clamping ring is used for both sealing membrane and vinyl flooring. It is a self-adjusting clamping ring for vinyl flooring with a thickness of 1.5 mm to 2 mm.