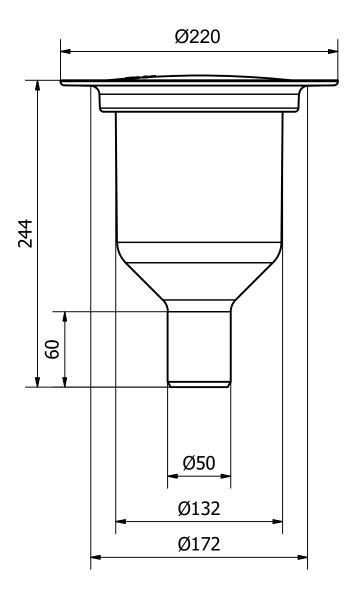

## **Specifications**

| Item Number             | 7113927                    |
|-------------------------|----------------------------|
| Floor<br>Construction   | Concrete/Wood              |
| Floor Covering          | Concrete/Resin/Tiles/Vinyl |
| Function                | Bottom outlet              |
| Item Color              | White                      |
| Material                | ABS                        |
| <b>Outlet Dimension</b> | Ø50 mm                     |
| Pressure Flow<br>Temp   | 1,1 l/s                    |
| Size                    | Ø150 mm                    |